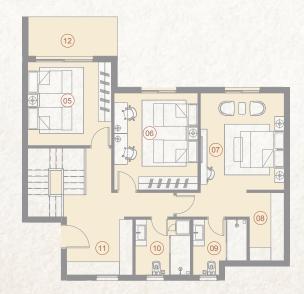

### 3 Bedroom BO3 04 149 m<sup>2</sup>

1<sub>ST</sub> to 4<sub>TH</sub> FLOORS

**Apartments** No. 06, 11, 16, 21

|    | SPACE              | DIMENSIONS    |
|----|--------------------|---------------|
| 01 | Reception & Dining | 7.00m x 4.00m |
| 02 | Entrance Lobby     | 2.90m x 1.30m |
| 03 | Bedroom            | 3.80m x 3.60m |
| 04 | Bedroom            | 3.80m x 3.60m |
| 05 | Master Bedroom     | 4.25m x 3.60m |
| 06 | Dressing Room      | 2.60m x 1.65m |
| 07 | Ensuite Bathroom   | 3.15m x 1.40m |
| 08 | Bathroom           | 2.90m x 1.90m |
| 09 | Kitchen            | 3.10m x 2.80m |
| 10 | Guest Toliet       | 1.90m x 1.80m |
| 11 | Terrace            | 4.00m x 1.80m |