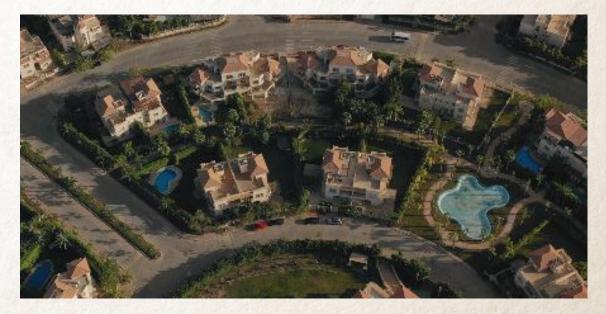

# Master Plan

#### 

Village West is developed on 522,653 sqm of prime residential land, Central to Sheikh Zayed's more matured catchment. Strategically divided into 2 separate phases of with buildings offering Ground + 5 floors, with each building posing basement parking levels that are optional to each resident to retain.

A total of 4 Main Gates will have access to the entire Village West Development, with 3 parallel roads surrounding the entire development and ease of access to the main spine of Sheikh Zayed city as well as direct access to the Desert Road Highway that accesses both the Northern Coasts of Egypt and the Grand Museum and Pyramids of Cairo.