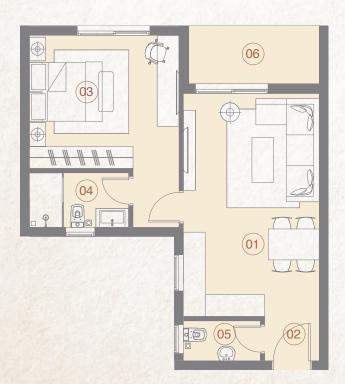

### 2 Bedroom BO1 05 123 m<sup>2</sup>

|    | SPACE              | DIMENSIONS    |
|----|--------------------|---------------|
| 01 | Reception & Dining | 3.80m x 8.10m |
| 02 | Bedroom            | 3.70m x 4.00m |
| 03 | Master Bedroom     | 3.65m x 4.90m |
| 04 | Dressing Room      | 1.40m x 2.70m |
| 05 | Ensuite Bathroom   | 1.50m x 2.45m |
| 06 | Kitchen            | 2.40m x 3.10m |
| 07 | Bathroom           | 1.50m x 2.45m |
| 08 | Terrace            | 1.65m x 3.65m |