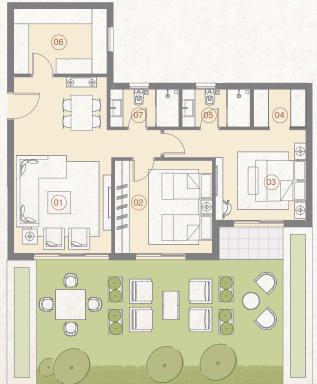

# 2 Bedroom With Garden BUILDING BO2 TYPE 01

|    | SPACE              | DIMENSIONS    |
|----|--------------------|---------------|
| 01 | Reception & Dining | 3.90m x 7.05m |
| 02 | Bedroom            | 3.70m x 3.90m |
| 03 | Master Bedroom     | 3.60m x 3.60m |
| 04 | Dressing Room      | 1.50m x 2.10m |
| 05 | Ensuite Bathroom   | 1.50m x 2.70m |
| 06 | Kitchen            | 2.60m x 3.70m |
| 07 | Bathroom           | 1.50m x 2.75m |