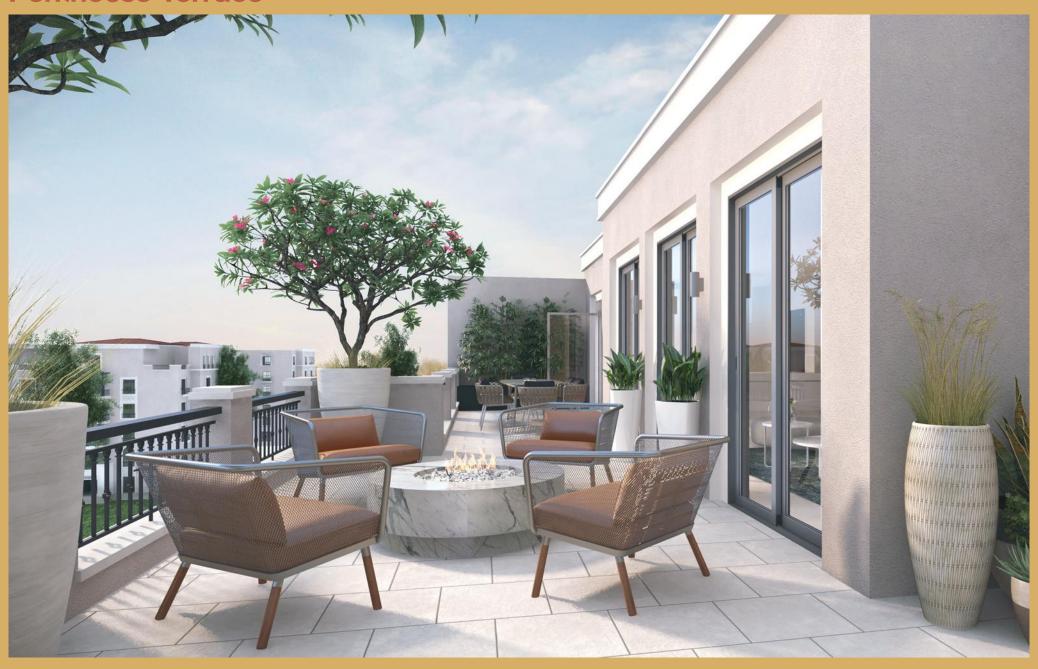

ts and inspirations melded together to be an offering of visual and habitual pleasure, gratefulness of journeys taken and satisfaction to where we have reached as a community of Sheikh Zayed City.

Village West has been designed and developed out of a Californian inspiration, with each building being meticulously designed to not only offer various property types but also the largest variation of each type of layout, to suit and identify with a mature and demanding market that have come to want bespoke areas that represent their unique tastes!

A timeless design, representing an arabesque and Californian fusion that is more so becoming absent in todays market of modern and contemporary residential landscaping designs.













### One Bedroom Apartment







### **Penthouse Terrace**



### Penthouse Dinnig Room



### **Penthouse Living Rooms**





### **Penthouse Living Rooms**







### **Penthouse Bathroom**



### **Penthouse Kitchen**



**Studio Bedroom** 



### 1 Bedroom With Garden BUILDING B01



65 m<sup>2</sup>





|    | SPACE          | DIMENSIONS    |
|----|----------------|---------------|
| 01 | Living Room    | 3.40m x 4.70m |
| 02 | Entrance Lobby | 1.40m x 3.40m |
| 03 | Bedroom        | 3.00m x 3.60m |
| 04 | Dressing Room  | 3.00m x 1.70m |
| 05 | Kitchenette    | 2.30m x 2.35m |
| 06 | Bathroom       | 1.80m x 2.20m |

<sup>\*</sup> Kindly note that internal dimensions may be subject to slight alterations

### 1 Bedroom BO1 TYPE 02 75 m<sup>2</sup>



FLOORS

07,11,16 21,25



|    | SPACE               | DIMENSIONS    |
|----|----------------