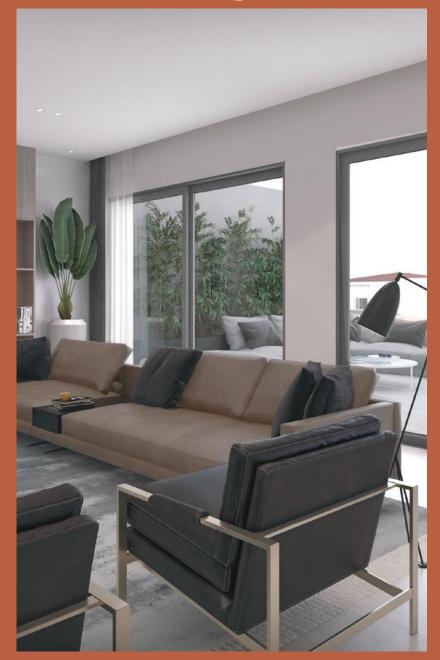

of journeys taken and satisfaction to where we have reached as a community of Sheikh Zayed City.

Village West has been designed and developed out of a Californian inspiration, with each building being meticulously designed to not only offer various property types but also the largest variation of each type of layout, to suit and identify with a mature and demanding market that have come to want bespoke areas that represent their unique tastes!

A timeless design, representing an arabesque and Californian fusion that is more so becoming absent in todays market of modern and contemporary residential landscaping designs.













### One Bedroom Apartment







### **Penthouse Terrace**



### Penthouse Dinnig Room



### **Penthouse Living Rooms**





### **Penthouse Living Rooms**







### **Penthouse Bathroom**



### **Penthouse Kitchen**



**Studio Bedroom** 



### 1 Bedroom With Garden BUILDING B01



65 m<sup>2</sup>





|    | SPACE          | DIMENSIONS    |
|----|----------------|---------------|
| 01 | Living Room    | 3.40m x 4.70m |
| 02 | Entrance Lobby | 1.40m x 3.40m |
| 03 | Bedroom        | 3.00m x 3.60m |
| 04 | Dressing Room  | 3.00m x 1.70m |
| 05 | Kitchenette    | 2.30m x 2.35m |
| 06 | Bathroom       | 1.80m x 2.20m |

<sup>\*</sup> Kindly note that internal dimensions may be subject to slight alterations

### 1 Bedroom BO1 TYPE 02 75 m<sup>2</sup>



FLOORS

07,11,16 21,25



|    | SPACE               | DIMENSIONS    |
|----|---------------------|---------------|
| 01 | Reception & Kitchen | 3.75m x 6.15m |
| 02 | Entrance Lobby      | 1.