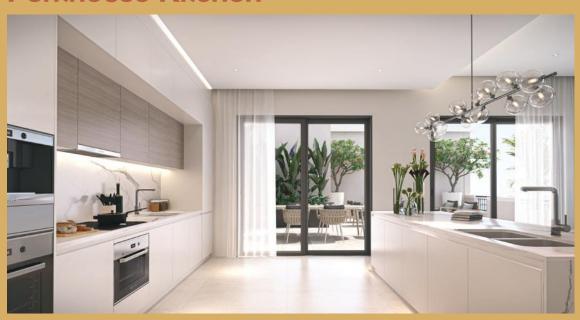

a community of Sheikh Zayed City.

Village West has been designed and developed out of a Californian inspiration, with each building being meticulously designed to not only offer various property types but also the largest variation of each type of layout, to suit and identify with a mature and demanding market that have come to want bespoke areas that represent their unique tastes!

A timeless design, representing an arabesque and Californian fusion that is more so becoming absent in todays market of modern and contemporary residential landscaping designs.













### One Bedroom Apartment







### **Penthouse Terrace**



### Penthouse Dinnig Room



### **Penthouse Living Rooms**





### **Penthouse Living Rooms**







### **Penthouse Bathroom**



### **Penthouse Kitchen**



**Studio Bedroom** 



### 1 Bedroom With Garden BUILDING B01



65 m<sup>2</sup>





|    | SPACE          | DIMENSIONS    |
|----|----------------|---------------|
| 01 | Living Room    | 3.40m x 4.70m |
| 02 | Entrance Lobby | 1.40m x 3.40m |
| 03 | Bedroom        | 3.00m x 3.60m |
| 04 | Dressing Room  | 3.00m x 1.70m |
| 05 | Kitchenette    | 2.30m x 2.35m |
| 06 | Bathroom       | 1.80m x 2.20m |

<sup>\*</sup> Kindly note that internal dimensions may be subject to slight alterations

### 1 Bedroom BO1 TYPE 02 75 m<sup>2</sup>



FLOORS

07,11,16 21,25



|    | SPACE               | DIMENSIONS    |
|----|---------------------|---------------|
| 01 | Reception & Kitchen | 3.75m x 6.15m |
| 02 | Entrance Lobby      | 1.20m x 1.50m |
| 03 | Master Bedroom      | 3.65m x 4.10m |
| 04