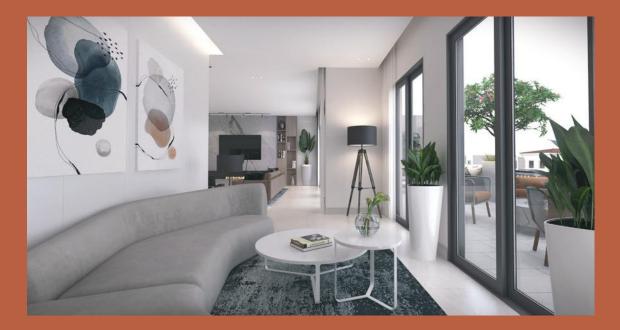

journeys taken and satisfaction to where we have reached as a community of Sheikh Zayed City.

Village West has been designed and developed out of a Californian inspiration, with each building being meticulously designed to not only offer various property types but also the largest variation of each type of layout, to suit and identify with a mature and demanding market that have come to want bespoke areas that represent their unique tastes!

A timeless design, representing an arabesque and Californian fusion that is more so becoming absent in todays market of modern and contemporary residential landscaping designs.













### One Bedroom Apartment







### **Penthouse Terrace**



### Penthouse Dinnig Room



### **Penthouse Living Rooms**





### **Penthouse Living Rooms**







### **Penthouse Bathroom**



### **Penthouse Kitchen**



**Studio Bedroom** 



### 1 Bedroom With Garden BUILDING B01



65 m<sup>2</sup>





|    | SPACE          | DIMENSIONS    |
|----|----------------|---------------|
| 01 | Living Room    | 3.40m x 4.70m |
| 02 | Entrance Lobby | 1.40m x 3.40m |
| 03 | Bedroom        | 3.00m x 3.60m |
| 04 | Dressing Room  | 3.00m x 1.70m |
| 05 | Kitchenette    | 2.30m x 2.35m |
| 06 | Bathroom       | 1.80m x 2.20m |

<sup>\*</sup> Kindly note that internal dimensions may be subject to slight alterations

### 1 Bedroom BO1 TYPE 02 75 m<sup>2</sup>



FLOORS

07,11,16 21,25



|    | SPACE               | DIMENSIONS    |
|----|---------------------|---------------|
| 01 | Reception & Kitchen | 3.75m x 6.15m |
| 02 | Entrance Lobby      | 1.20m