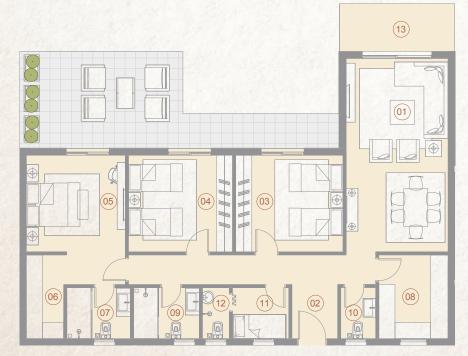

### 1 Bedroom With Garden BUILDING B01

65 m<sup>2</sup>

|    | SPACE          | DIMENSIONS    |
|----|----------------|---------------|
| 01 | Living Room    | 3.40m x 4.70m |
| 02 | Entrance Lobby | 1.40m x 3.40m |
| 03 | Bedroom        | 3.00m x 3.60m |
| 04 | Dressing Room  | 3.00m x 1.70m |
| 05 | Kitchenette    | 2.30m x 2.35m |
| 06 | Bathroom       | 1.80m x 2.20m |