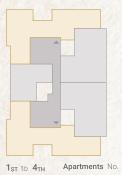

### 3 Bedroom BO3 04 149 m<sup>2</sup>

1<sub>ST</sub> to 4<sub>TH</sub> FLOORS

**Apartments** No. 06, 11, 16, 21

|    | SPACE              | DIMENSIONS    |
|----|--------------------|---------------|
| 01 | Reception & Dining | 7.00m x 4.00m |
| 02 | Entrance Lobby     | 2.90m x 1.30m |
| 03 | Bedroom            | 3.80m x 3.60m |
| 04 | Bedroom            | 3.80m x 3.60m |
| 05 | Master Bedroom     | 4.25m x 3.60m |
| 06 | Dressing Room      | 2.60m x 1.65m |
| 07 | Ensuite Bathroom   | 3.15m x 1.40m |
| 08 | Bathroom           | 2.90m x 1.90m |
| 09 | Kitchen            | 3.10m x 2.80m |
| 10 | Guest Toliet       | 1.90m x 1.80m |
| 11 | Terrace            | 4.00m x 1.80m |