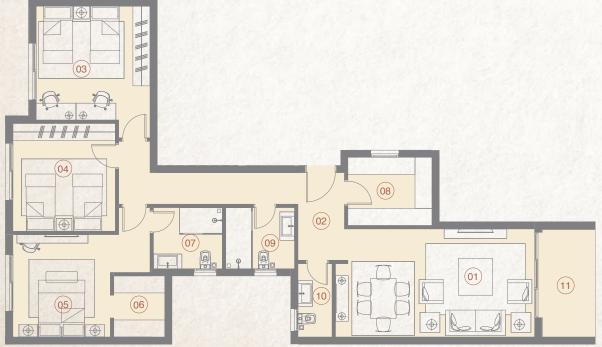

### 4 Bedroom BO2 06 203 m<sup>2</sup>

|    | SPACE              | DIMENSIONS    |
|----|--------------------|---------------|
| 01 | Reception & Dining | 3.80m x 7.20m |
| 02 | Entrance Lobby     | 1.90m x 3.10m |
| 03 | Bedroom            | 3.60m x 4.00m |
| 04 | Bedroom            | 3.60m x 4.50m |
| 05 | Bedroom            | 3.50m x 3.60m |
| 06 | Master Bedroom     | 3.50m x 4.00m |
| 07 | Dressing Room      | 1.85m x 4.30m |
| 08 | Ensuite Bathroom   | 1.90m x 2.45m |
| 09 | Kitchen            | 3.10m x 3.80m |
| 10 | Bathroom           | 1.90m x 2.45m |
| 11 | Guest Toilet       | 1.30m x 1.90m |
| 12 | Maid's Room        | 1.90m x 2.10m |
| 13 | Maid's Bathroom    | 1.00m x 1.90m |
| 14 | Terrace            | 1.80m x 4.30m |

<sup>\*</sup> Kindly note that internal dimensions may be subject to slight alterations

169 m<sup>2</sup>