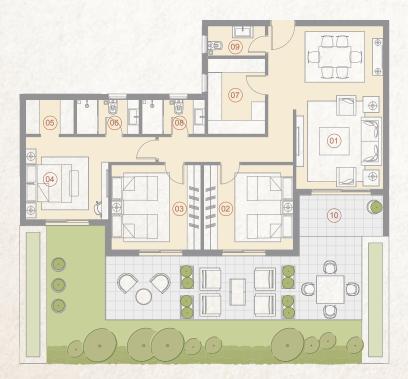

## 3 Bedroom With Garden BUILDING BO2 TYPE 03

|    | SPACE              | DIMENSIONS    |
|----|--------------------|---------------|
| 01 | Reception & Dining | 5.00m x 7.10m |
| 02 | Bedroom            | 3.70m x 3.90m |
| 03 | Bedroom            | 3.70m x 3.90m |
| 04 | Master Bedroom     | 3.60m x 3.60m |
| 05 | Dressing Room      | 1.50m x 2.10m |
| 06 | Ensuite Bathroom   | 1.50m x 2.70m |
| 07 | Kitchen            | 2.50m x 3.30m |
| 08 | Bathroom           | 1.50m x 2.75m |
| 09 | Guest Toilet       | 1.30m x 2.50m |
| 10 | Terrace            | 1.80m x 3.65m |

<sup>\*</sup> Kindly note that internal dimensions may be subject to slight alterations