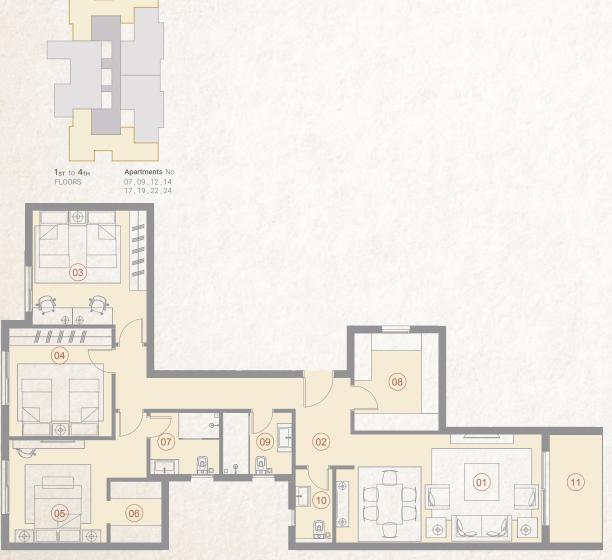

### 3 Bedroom BUILDING DYPE 07 Penthouse

213 m<sup>2</sup>

#### ROOF TERRACE AREA\*

62 m<sup>2</sup>

|    | SPACE              | DIMENSIONS    |
|----|--------------------|---------------|
| 01 | Reception & Dining | 4.75m x 5.50m |
| 02 | Living Room        | 2.70m x 3.90m |
| 03 | Dining Room        | 3.50m x 4.65m |
| 04 | Entrance Lobby     | 1.95m x 2.95m |
| 05 | Bedroom            | 4.00m x 4.00m |
| 06 | Bedroom            | 3.60m x 3.80m |
| 07 | Master Bedroom     | 3.40m x 3.60m |
| 08 | Dressing Room      | 1.80m x 2.15m |
| 09 | Ensuite Bathroom   | 2.15m x 2.40m |
| 10 | Kitchen            | 2.70m x 4.65m |
| 11 | Bathroom           | 2.15m x 2.40m |
| 12 | Guest Toilet       | 1.20m x 2.20m |
| 13 | Maid's Room        | 1.50m x 2.90m |
| 14 | Maid's Bathroom    | 1.10m x 2.90m |

**5**<sub>TH</sub>

FLOORS

<sup>\*</sup> Kindly note that internal dimensions may be subject to slight alterations