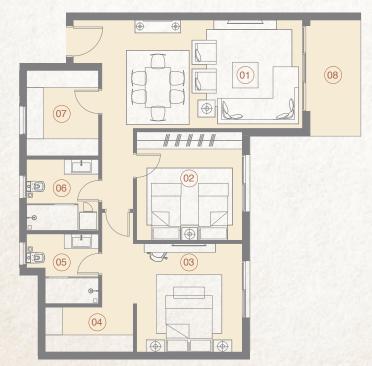

### 2 Bedroom BO3 TYPE 02 123 m²

|    | SPACE              | DIMENSIONS    |
|----|--------------------|---------------|
| 01 | Reception & Dining | 7.05m x 3.80m |
| 02 | Bedroom            | 3.80m x 3.70m |
| 03 | Master Bedroom     | 4.90m x 3.80m |
| 04 | Dressing Room      | 3.10m x 1.60m |
| 05 | Ensuite Bathroom   | 2.50m x 2.45m |
| 06 | Bathroom           | 2.50m x 2.50m |
| 07 | Kitchen            | 3.00m x 2.50m |
| 08 | Terrace            | 4.05m x 1.80m |