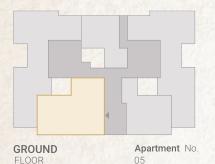

## 3 Bedroom With Garden BUILDING BUILDING TYPE 04

149 m<sup>2</sup>

**GROUND** FLOOR

Apartments No.

|    | SPACE              | DIMENSIONS    |
|----|--------------------|---------------|
| 01 | Reception & Dining | 7.00m x 4.00m |
| 02 | Entrance Lobby     | 2.90m x 1.30m |
| 03 | Bedroom            | 3.80m x 3.60m |
| 04 | Bedroom            | 3.80m x 3.60m |
| 05 | Master Bedroom     | 4.25m x 3.60m |
| 06 | Dressing Room      | 2.60m x 1.65m |
| 07 | Ensuite Bathroom   | 3.15m x 1.40m |
| 08 | Bathroom           | 2.90m x 1.90m |
| 09 | Kitchen            | 3.10m x 2.80m |
| 10 | Guest Toliet       | 1.90m x 1.80m |
| 11 | Terrace            | 1.80m x 3.55m |