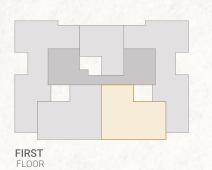

## 3 Bedroom With Garden BUILDING BUILDING TYPE 04

149 m<sup>2</sup>

**GROUND** FLOOR

Apartments No.

|    | SPACE              | DIMENSIONS    |
|----|--------------------|---------------|
| 01 | Reception & Dining | 7.00m x 4.00m |
| 02 | Entrance Lobby     | 2.90m x 1.30m |
| 03 | Bedroom            | 3.80m x 3.60m |
| 04 | Bedroom            | 3.80m x 3.60m |
| 05 | Master Bedroom     | 4.25m x 3.60m |
| 06 | Dressing Room      | 2.60m x 1.65m |
| 07 | Ensuite Bathroom   | 3.15m x 1.40m |
| 08 | Bathroom           | 2.90m x 1.90m |
| 09 | Kitchen            | 3.10m x 2.80m |
| 10 | Guest Toliet       | 1.90m x 1.80m |
| 11 | Terrace            | 1.80m x 3.55m |