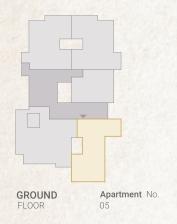

## 3 Bedroom With Garden BUILDING BUILDING TYPE 04

149 m<sup>2</sup>

**GROUND** FLOOR

Apartments No.

|    | SPACE              | DIMENSIONS    |
|----|--------------------|---------------|
| 01 | Reception & Dining | 7.00m x 4.00m |
| 02 | Entrance Lobby     | 2.90m x 1.30m |
| 03 | Bedroom            | 3.80m x 3.60m |
| 04 | Bedroom            | 3.80m x 3.60m |
| 05 | Master Bedroom     | 4.25m x 3.60m |
| 06 | Dressing Room      | 2.60m x 1.65m |
| 07 | Ensuite Bathroom   | 3.15m x 1.40m |
| 08 | Bathroom           | 2.90m x 1.90m |
| 09 | Kitchen            | 3.10m x 2.80m |
| 10 | Guest Toliet       | 1.90m x 1.80m |
| 11 | Terrace            | 1.80m x 3.55m |