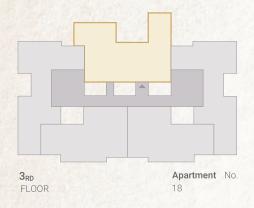

| DIMENSIONS    |
|----|--------------------|---------------|
| 01 | Reception & Dining | 3.80m x 7.20m |
| 02 | Entrance Lobby     | 1.90m x 3.10m |
| 03 | Bedroom            | 3.60m x 4.00m |
| 04 | Bedroom            | 3.60m x 4.50m |
| 05 | Bedroom            | 3.50m x 3.60m |
| 06 | Master Bedroom     | 3.50m x 4.00m |
| 07 | Dressing Room      | 1.85m x 4.30m |
| 08 | Ensuite Bathroom   | 1.90m x 2.45m |
| 09 | Kitchen            | 3.10m x 3.80m |
| 10 | Bathroom           | 1.90m x 2.45m |
| 11 | Guest Toilet       | 1.30m x 1.90m |
| 12 | Maid's Room        | 1.90m x 2.10m |
| 13 | Maid's Bathroom    | 1.00m x 1.90m |
| 14 | Terrace            | 1.80m x 4.30m |

<sup>\*</sup> Kindly note that internal dimensions may be subject to slight alterations



169 m<sup>2</sup>





#### ROOF TERRACE AREA\*

 $30 \text{ m}^2$ 

|    | SPACE              | DIMENSIONS    |
|----|--------------------|---------------|
| 01 | Reception & Dining | 3.80m x 7.20m |
| 02 | Entrance Lobby     | 1.70m x 3.10m |
| 03 | Bedroom            | 3.60m x 4.00m |
| 04 | Bedroom            | 3.60m x 3.90m |
| 05 | Master Bedroom     | 3.60m x 3.70m |
| 06 | Dressing Room      | 1.40m x 3.10m |
| 07 | Ensuite Bathroom   | 1.90m x 2.35m |
| 08 | Kitchen            | 2.60m x 3.10m |
| 09 | Bathroom           | 1.90m x 2.45m |
| 10 | Guest Toilet       | 1.30m x 1.90m |
| 11 | Maid's Room        | 1.90m x 2.10m |
| 12 | Maid's Bathroom    | 1.00m x 1.90m |
| 13 | Terrace            | 1.80m x 4.30m |

<sup>\*</sup> Kindly note that internal dimensions may be subject to slight alterations