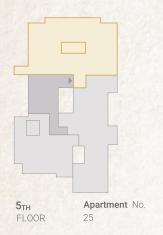

------------------|---------------|
| 01 | Reception & Dining | 7.50m x 4.00m |
| 02 | Bedroom            | 4.40m x 3.60m |
| 03 | Bedroom            | 4.40m x 3.60m |
| 04 | Master Bedroom     | 3.90m x 3.75m |
| 05 | Dressing Room      | 2.30m x 2.00m |
| 06 | Ensuite Bathroom   | 2.30m x 2.20m |
| 07 | Bathroom           | 2.70m x 1.80m |
| 08 | Kitchen            | 5.05m x 3.35m |
| 09 | Maid's Room        | 2.80m x 1.95m |
| 10 | Maid's Bathroom    | 2.45m x 1.20m |
| 11 | Guest Toliet       | 2.10m x 1.25m |
| 12 | Terrace            | 3.85m x 1.80m |
| 13 | Terrace            | 1.85m x 1.85m |
|    |                    |               |

<sup>\*</sup> Kindly note that internal dimensions may be subject to slight alterations

## 3 Redroom BUILDING BO3 08 243 m<sup>2</sup> Penthouse





#### ROOF TERRACE AREA\*

|    | SPACE              | DIMENSIONS    |
|----|--------------------|---------------|
| 01 | Reception & Dining | 7.60m x 7.00m |
| 02 | Entrance Lobby     | 2.90m x 2.50m |
| 03 | Family Living      | 5.00m x 4.00m |
| 04 | Bedroom            | 3.80m x 3.60m |
| 05 | Bedroom            | 3.80m x 3.60m |
| 06 | Master Bedroom     | 4.30m x 3.60m |
| 07 | Dressing Room      | 2.60m x 1.65m |
| 08 | Ensuite Bathroom   | 3.20m x 1.40m |
| 09 | Bathroom           | 2.90m x 1.90m |
| 10 | Kitchen            | 3.55m x 3.10m |
| 11 | Guest Toliet       | 3.10m x 1.30m |
| 12 | Laundry            | 2.75m x 1.30m |
| 13 | Maid's Room        | 2.75m x 1.70m |
| 14 | Maid's Bathroom    | 1.90m x 1.30m |
| 15 | Terrace            | 3.10m x 2.05m |

<sup>\*</sup> Kindly