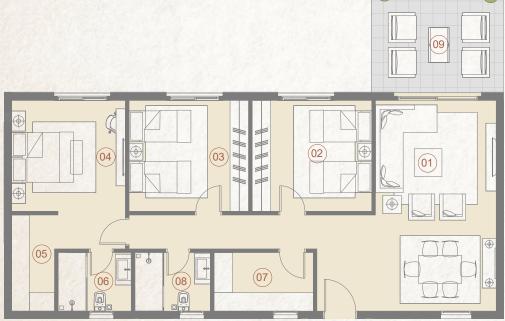

## 3 Bedroom With Garden BUILDING BO2 TYPE 03

|    | SPACE              | DIMENSIONS    |
|----|--------------------|---------------|
| 01 | Reception & Dining | 5.00m x 7.10m |
| 02 | Bedroom            | 3.70m x 3.90m |
| 03 | Bedroom            | 3.70m x 3.90m |
| 04 | Master Bedroom     | 3.60m x 3.60m |
| 05 | Dressing Room      | 1.50m x 2.10m |
| 06 | Ensuite Bathroom   | 1.50m x 2.70m |
| 07 | Kitchen            | 2.50m x 3.30m |
| 08 | Bathroom           | 1.50m x 2.75m |
| 09 | Guest Toilet       | 1.30m x 2.50m |
| 10 | Terrace            | 1.80m x 3.65m |

<sup>\*</sup> Kindly note that internal dimensions may be subject to slight alterations