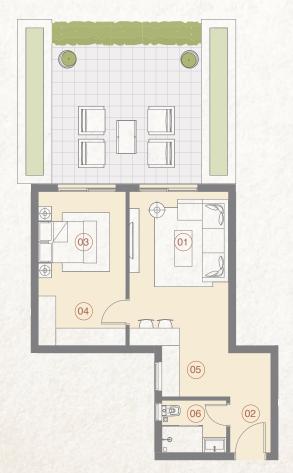

### 1 Bedroom With Garden BUILDING B01

65 m<sup>2</sup>

|    | SPACE          | DIMENSIONS    |
|----|----------------|---------------|
| 01 | Living Room    | 3.40m x 4.70m |
| 02 | Entrance Lobby | 1.40m x 3.40m |
| 03 | Bedroom        | 3.00m x 3.60m |
| 04 | Dressing Room  | 3.00m x 1.70m |
| 05 | Kitchenette    | 2.30m x 2.35m |
| 06 | Bathroom       | 1.80m x 2.20m |