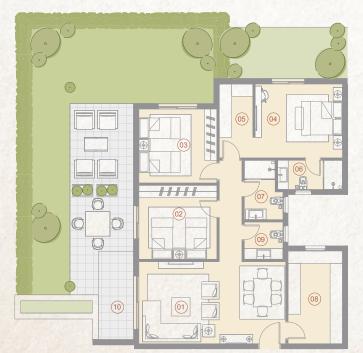

## 3 Bedroom With Garden BUILDING BUILDING TYPE 04

|    | SPACE              | DIMENSIONS    |
|----|--------------------|---------------|
| 01 | Reception & Dining | 7.15m x 4.00m |
| 02 | Bedroom            | 3.80m x 3.60m |
| 03 | Bedroom            | 3.80m x 3.60m |
| 04 | Master Bedroom     | 4.25m x 3.60m |
| 05 | Dressing Room      | 2.60m x 1.65m |
| 06 | Ensuite Bathroom   | 3.15m x 1.40m |
| 07 | Bathroom           | 2.90m x 1.90m |
| 08 | Kitchen            | 4.50m x 2.65m |
| 09 | Guest Toliet       | 1.90m x 1.80m |
| 10 | Terrace            | 1.70m x 4.30m |