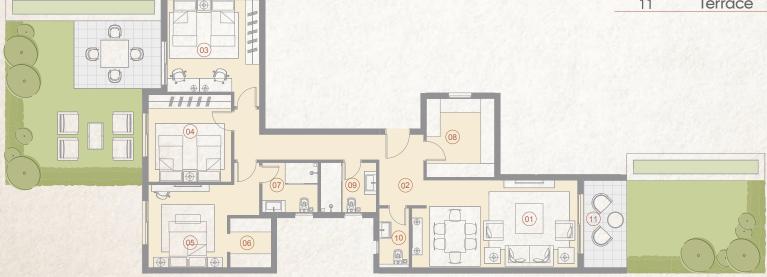

### 3 Bedroom BUILDING DYPE 07 Penthouse

213 m<sup>2</sup>

#### ROOF TERRACE AREA\*

62 m<sup>2</sup>

|    | SPACE              | DIMENSIONS    |
|----|--------------------|---------------|
| 01 | Reception & Dining | 4.75m x 5.50m |
| 02 | Living Room        | 2.70m x 3.90m |
| 03 | Dining Room        | 3.50m x 4.65m |
| 04 | Entrance Lobby     | 1.95m x 2.95m |
| 05 | Bedroom            | 4.00m x 4.00m |
| 06 | Bedroom            | 3.60m x 3.80m |
| 07 | Master Bedroom     | 3.40m x 3.60m |
| 08 | Dressing Room      | 1.80m x 2.15m |
| 09 | Ensuite Bathroom   | 2.15m x 2.40m |
| 10 | Kitchen            | 2.70m x 4.65m |
| 11 | Bathroom           | 2.15m x 2.40m |
| 12 | Guest Toilet       | 1.20m x 2.20m |
| 13 | Maid's Room        | 1.50m x 2.90m |
| 14 | Maid's Bathroom    | 1.10m x 2.90m |

**5**<sub>TH</sub>

FLOORS

<sup>\*</sup> Kindly note that internal dimensions may be subject to slight alterations