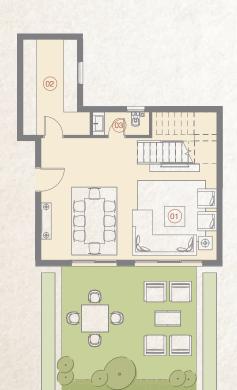

### 2 Bedroom BO1 05 123 m<sup>2</sup>

|    | SPACE              | DIMENSIONS    |
|----|--------------------|---------------|
| 01 | Reception & Dining | 3.80m x 8.10m |
| 02 | Bedroom            | 3.70m x 4.00m |
| 03 | Master Bedroom     | 3.65m x 4.90m |
| 04 | Dressing Room      | 1.40m x 2.70m |
| 05 | Ensuite Bathroom   | 1.50m x 2.45m |
| 06 | Kitchen            | 2.40m x 3.10m |
| 07 | Bathroom           | 1.50m x 2.45m |
| 08 | Terrace            | 1.65m x 3.65m |