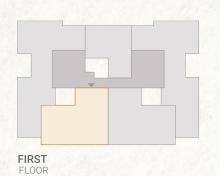

dimensions may be subject to slight alterations

### Duplex 3 Bedroom BUILDING BO1 TYPE 03 203 m<sup>2</sup>









|    | SPACE              | DIMENSIONS    |
|----|--------------------|---------------|
| 01 | Reception & Dining | 5.40m x 7.75m |
| 02 | Kitchen            | 2.40m x 4.25m |
| 03 | Guest Toilet       | 1.00m x 2.50m |
| 04 | Bedroom            | 3.85m x 4.10m |
| 05 | Bedroom            | 3.70m x 3.80m |
| 06 | Master Bedroom     | 3.80m x 5.70m |
| 07 | Dressing Room      | 2.30m x 3.80m |
| 08 | Ensuite Bathroom   | 1.60m x 3.10m |
| 09 | Bathroom           | 1.50m x 2.60m |
| 10 | Terrace            | 1.65m x 3.65m |

<sup>\*</sup> Kindly note that internal dimensions may be subject to slight alterations

### Duplex 4 Bedroom BUILDING BO1 TYPE 04 246 m<sup>2</sup>









|    | SPACE               | DIMENSIONS    |
|----|---------------------|---------------|
| 01 | Reception & Dining  | 5.90m x 7.85m |
| 02 | Kitchen             | 3.30m x 3.75m |
| 03 | Guest Room          | 4.92m x 3.75m |
| 04 | Dressing Room       | 1.40m x 2.70m |
| 05 | Ensuite Bathroom    | 1.50m x 2.60m |
| 06 | Guest Bathroom      | 1.50m x 1.80m |
| 07 | Lobby & Kitchenette | 2.70m x 3.35m |
| 08 | Bedroom             | 3.70m x 3.80m |
| 09 | Bedroom             | 3.70m x 4.00m |
| 10 | Master Bedroom      | 3.65m x 4.90m |
| 11 | Dressing Room       | 1.50m x 2.30m |
| 12 | Ensuite Bathroom    | 1.50m x 2.50m |
| 13 | Bathroom            | 1.50m x 3.20m |
| 14 | Maid's Room         | 2.00m x 2.05m |
| 15 | Maid's Bathroom     | 0.95m x 2.05m |
|    |                     |