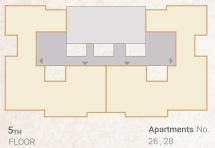

PACE              | DIMENSIONS    |
|----|--------------------|---------------|
| 01 | Reception & Dining | 3.80m x 7.20m |
| 02 | Entrance Lobby     | 1.70m x 3.10m |
| 03 | Bedroom            | 3.60m x 4.00m |
| 04 | Bedroom            | 3.60m x 3.90m |
| 05 | Master Bedroom     | 3.60m x 3.70m |
| 06 | Dressing Room      | 1.40m x 3.10m |
| 07 | Ensuite Bathroom   | 1.90m x 2.35m |
| 08 | Kitchen            | 2.60m x 3.10m |
| 09 | Bathroom           | 1.90m x 2.45m |
| 10 | Guest Toilet       | 1.30m x 1.90m |
| 11 | Maid's Room        | 1.90m x 2.10m |
| 12 | Maid's Bathroom    | 1.00m x 1.90m |
| 13 | Terrace            | 1.80m x 4.30m |

<sup>\*</sup> Kindly note that internal dimensions may be subject to slight alterations

#### 3 Bedroom BO2 TYPE 08 - Penthouse 231 m<sup>2</sup>



Apartments No. 26,28



#### ROOF TERRACE AREA\*

|    | SPACE            | DIMENSIONS    |
|----|------------------|---------------|
| 01 | Reception        | 4.75m x 7.65m |
| 02 | Living Room      | 2.70m x 4.65m |
| 03 | Dining Room      | 4.50m x 3.90m |
| 04 | Entrance Lobby   | 1.95m x 2.95m |
| 05 | Bedroom          | 4.00m x 4.00m |
| 06 | Bedroom          | 3.60m x 3.80m |
| 07 | Master Bedroom   | 3.40m x 3.60m |
| 08 | Dressing Room    | 1.80m x 2.15m |
| 09 | Ensuite Bathroom | 2.15m x 2.40m |
| 10 | Kitchen          | 2.70m x 4.35m |
| 11 | Bathroom         | 2.15m x 2.40m |
| 12 | Guest Toilet     | 1.30m x 2.70m |
| 13 | Maid's Room      | 1.40m x 2.90m |
| 14 | Maid's Bathroom  | 1.20m x 2.00m |
|    |                  |               |

<sup>\*</sup> Kindly note that in