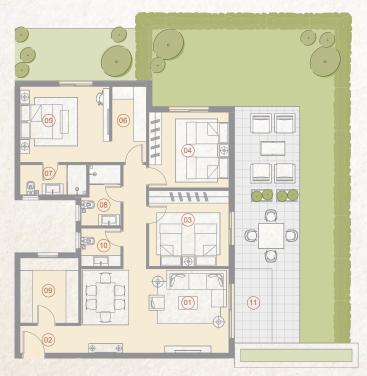

# 3 Bedroom With Garden BUILDING BUILDING TYPE 04

|    | SPACE              | DIMENSIONS    |
|----|--------------------|---------------|
| 01 | Reception & Dining | 3.80m x 7.20m |
| 02 | Entrance Lobby     | 1.70m x 3.10m |
| 03 | Bedroom            | 3.60m x 4.00m |
| 04 | Bedroom            | 3.60m x 4.50m |
| 05 | Master Bedroom     | 3.50m x 4.15m |
| 06 | Dressing Room      | 1.65m x 4.80m |
| 07 | Ensuite Bathroom   | 1.90m x 2.45m |
| 08 | Kitchen            | 2.60m x 3.10m |
| 09 | Bathroom           | 1.90m x 2.45m |
| 10 | Guest Toilet       | 1.30m x 1.90m |
| 11 | Maid's Room        | 1.90m x 2.10m |
| 12 | Maid's Bathroom    | 1.00m x 1.90m |
| 13 | Terrace            | 1.80mx 4.30m  |
|    |                    |               |