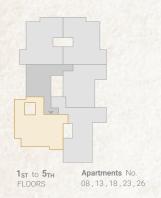

### 3 Bedroom BO3 04 149 m<sup>2</sup>

1<sub>ST</sub> to 4<sub>TH</sub> FLOORS

**Apartments** No. 06, 11, 16, 21

|    | SPACE              | DIMENSIONS    |
|----|--------------------|---------------|
| 01 | Reception & Dining | 7.00m x 4.00m |
| 02 | Entrance Lobby     | 2.90m x 1.30m |
| 03 | Bedroom            | 3.80m x 3.60m |
| 04 | Bedroom            | 3.80m x 3.60m |
| 05 | Master Bedroom     | 4.25m x 3.60m |
| 06 | Dressing Room      | 2.60m x 1.65m |
| 07 | Ensuite Bathroom   | 3.15m x 1.40m |
| 08 | Bathroom           | 2.90m x 1.90m |
| 09 | Kitchen            | 3.10m x 2.80m |
| 10 | Guest Toliet       | 1.90m x 1.80m |
| 11 | Terrace            | 4.00m x 1.80m |