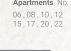

## 3 Bedroom BO3 04 149 m<sup>2</sup>

1<sub>ST</sub> to 4<sub>TH</sub> FLOORS

**Apartments** No. 07, 12, 17, 22

|    | SPACE              | DIMENSIONS    |
|----|--------------------|---------------|
| 01 | Reception & Dining | 7.15m x 4.00m |
| 02 | Bedroom            | 3.80m x 3.60m |
| 03 | Bedroom            | 3.80m x 3.60m |
| 04 | Master Bedroom     | 4.25m x 3.60m |
| 05 | Dressing Room      | 2.60m x 1.65m |
| 06 | Ensuite Bathroom   | 3.15m x1.40m  |
| 07 | Bathroom           | 2.90m x 1.90m |
| 08 | Kitchen            | 2.65m x 4.50m |
| 09 | Guest Toliet       | 1.90m x 1.80m |
| 10 | Terrace            | 3.10m x 2.05m |