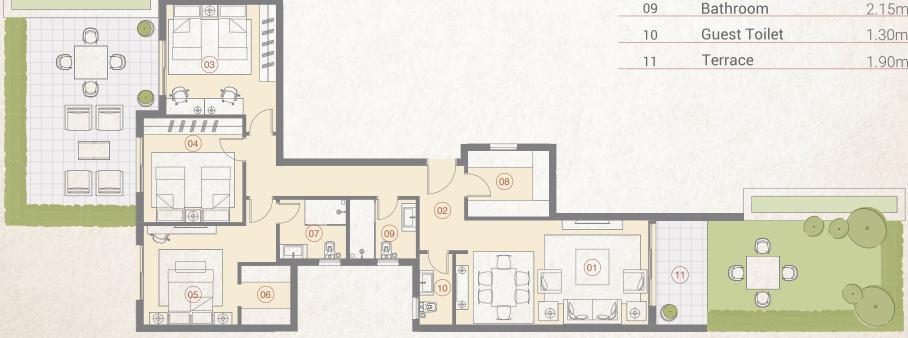

### 4 Bedroom BO2 06 203 m<sup>2</sup>

|    | SPACE              | DIMENSIONS    |
|----|--------------------|---------------|
| 01 | Reception & Dining | 3.80m x 7.20m |
| 02 | Entrance Lobby     | 1.90m x 3.10m |
| 03 | Bedroom            | 3.60m x 4.00m |
| 04 | Bedroom            | 3.60m x 4.50m |
| 05 | Bedroom            | 3.50m x 3.60m |
| 06 | Master Bedroom     | 3.50m x 4.00m |
| 07 | Dressing Room      | 1.85m x 4.30m |
| 08 | Ensuite Bathroom   | 1.90m x 2.45m |
| 09 | Kitchen            | 3.10m x 3.80m |
| 10 | Bathroom           | 1.90m x 2.45m |
| 11 | Guest Toilet       | 1.30m x 1.90m |
| 12 | Maid's Room        | 1.90m x 2.10m |
| 13 | Maid's Bathroom    | 1.00m x 1.90m |
| 14 | Terrace            | 1.80m x 4.30m |

<sup>\*</sup> Kindly note that internal dimensions may be subject to slight alterations

169 m<sup>2</sup>