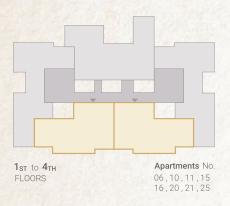

### 3 Bedroom BO3 04 149 m<sup>2</sup>

1<sub>ST</sub> to 4<sub>TH</sub> FLOORS

**Apartments** No. 06, 11, 16, 21

|    | SPACE              | DIMENSIONS    |
|----|--------------------|---------------|
| 01 | Reception & Dining | 7.00m x 4.00m |
| 02 | Entrance Lobby     | 2.90m x 1.30m |
| 03 | Bedroom            | 3.80m x 3.60m |
| 04 | Bedroom            | 3.80m x 3.60m |
| 05 | Master Bedroom     | 4.25m x 3.60m |
| 06 | Dressing Room      | 2.60m x 1.65m |
| 07 | Ensuite Bathroom   | 3.15m x 1.40m |
| 08 | Bathroom           | 2.90m x 1.90m |
| 09 | Kitchen            | 3.10m x 2.80m |
| 10 | Guest Toliet       | 1.90m x 1.80m |
| 11 | Terrace            | 4.00m x 1.80m |