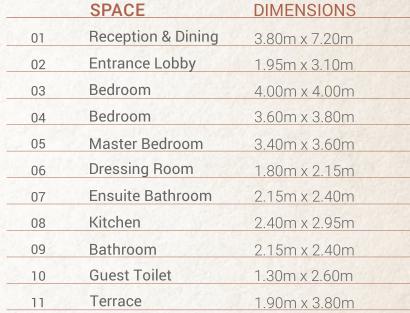

### 3 Bedroom BO1 06 164 m²

|    | SPACE              | DIMENSIONS    |
|----|--------------------|---------------|
| 01 | Reception & Dining | 3.80m x 7.20m |
| 02 | Entrance Lobby     | 1.95m x 3.10m |
| 03 | Bedroom            | 4.00m x 4.00m |
| 04 | Bedroom            | 3.60m x 3.80m |
| 05 | Master Bedroom     | 3.40m x 3.60m |
| 06 | Dressing Room      | 1.80m x 2.15m |
| 07 | Ensuite Bathroom   | 2.15m x 2.40m |
| 08 | Kitchen            | 2.40m x 2.95m |
| 09 | Bathroom           | 2.15m x 2.40m |
| 10 | Guest Toilet       | 1.30m x 2.60m |
| 11 | Terrace            | 1.90m x 3.80m |