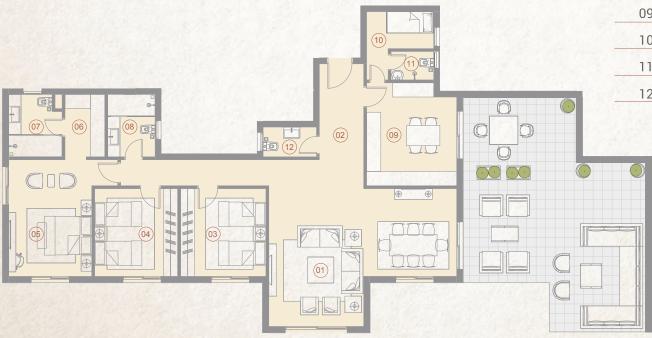

#### ROOF TERRACE AREA\*

62 m<sup>2</sup>

|    | SPACE              | DIMENSIONS    |
|----|--------------------|---------------|
| 01 | Reception & Dining | 4.75m x 5.50m |
| 02 | Living Room        | 2.70m x 3.90m |
| 03 | Dining Room        | 3.50m x 4.65m |
| 04 | Entrance Lobby     | 1.95m x 2.95m |
| 05 | Bedroom            | 4.00m x 4.00m |
| 06 | Bedroom            | 3.60m x 3.80m |
| 07 | Master Bedroom     | 3.40m x 3.60m |
| 08 | Dressing Room      | 1.80m x 2.15m |
| 09 | Ensuite Bathroom   | 2.15m x 2.40m |
| 10 | Kitchen            | 2.70m x 4.65m |
| 11 | Bathroom           | 2.15m x 2.40m |
| 12 | Guest Toilet       | 1.20m x 2.20m |
| 13 | Maid's Room        | 1.50m x 2.90m |
| 14 | Maid's Bathroom    | 1.10m x 2.90m |