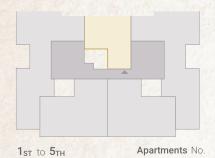

### 3 Bedroom BO3 04 149 m<sup>2</sup>

1<sub>ST</sub> to 4<sub>TH</sub> FLOORS

**Apartments** No. 06, 11, 16, 21

|    | SPACE              | DIMENSIONS    |
|----|--------------------|---------------|
| 01 | Reception & Dining | 7.00m x 4.00m |
| 02 | Entrance Lobby     | 2.90m x 1.30m |
| 03 | Bedroom            | 3.80m x 3.60m |
| 04 | Bedroom            | 3.80m x 3.60m |
| 05 | Master Bedroom     | 4.25m x 3.60m |
| 06 | Dressing Room      | 2.60m x 1.65m |
| 07 | Ensuite Bathroom   | 3.15m x 1.40m |
| 08 | Bathroom           | 2.90m x 1.90m |
| 09 | Kitchen            | 3.10m x 2.80m |
| 10 | Guest Toliet       | 1.90m x 1.80m |
| 11 | Terrace            | 4.00m x 1.80m |