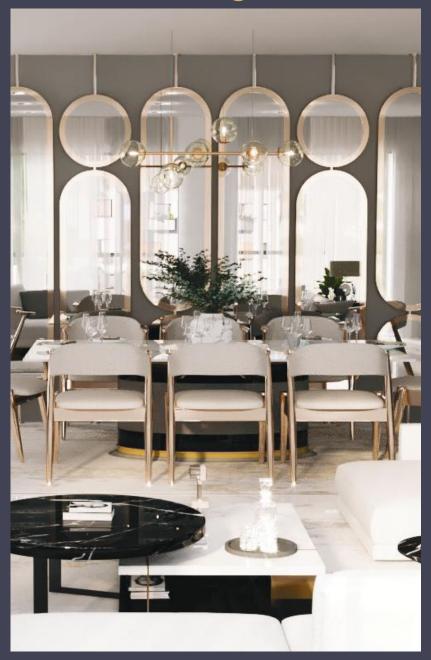

gether to be an offering of visual and habitual pleasure, gratefulness of journeys taken and satisfaction to where we have reached as a community of Sheikh Zayed City.

Village West has been designed and developed out of a Californian inspiration, with each building being meticulously designed to not only offer various property types but also the largest variation of each type of layout, to suit and identify with a mature and demanding market that have come to want bespoke areas that represent their unique tastes!

A timeless design, representing an arabesque and Californian fusion that is more so becoming absent in todays market of modern and contemporary residential landscaping designs.













### One Bedroom Apartment







### **Penthouse Terrace**



### Penthouse Dinnig Room



### **Penthouse Living Rooms**





### **Penthouse Living Rooms**







### **Penthouse Bathroom**



### **Penthouse Kitchen**



**Studio Bedroom** 



### 1 Bedroom With Garden BUILDING B01



65 m<sup>2</sup>





|    | SPACE          | DIMENSIONS    |
|----|----------------|---------------|
| 01 | Living Room    | 3.40m x 4.70m |
| 02 | Entrance Lobby | 1.40m x 3.40m |
| 03 | Bedroom        | 3.00m x 3.60m |
| 04 | Dressing Room  | 3.00m x 1.70m |
| 05 | Kitchenette    | 2.30m x 2.35m |
| 06 | Bathroom       | 1.80m x 2.20m |

<sup>\*</sup> Kindly note that internal dimensions may be subject to slight alterations

### 1 Bedroom BO1 TYPE 02 75 m<sup>2</sup>



FLOORS

07,11,16 21,25



|    | SPACE               | DIMENSIONS    |
|----|---------------------|---------------|
| 01 |