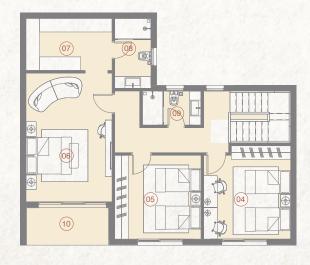

### 4 Bedroom BO2 06 203 m<sup>2</sup>

|    | SPACE              | DIMENSIONS    |
|----|--------------------|---------------|
| 01 | Reception & Dining | 3.80m x 7.20m |
| 02 | Entrance Lobby     | 1.90m x 3.10m |
| 03 | Bedroom            | 3.60m x 4.00m |
| 04 | Bedroom            | 3.60m x 4.50m |
| 05 | Bedroom            | 3.50m x 3.60m |
| 06 | Master Bedroom     | 3.50m x 4.00m |
| 07 | Dressing Room      | 1.85m x 4.30m |
| 08 | Ensuite Bathroom   | 1.90m x 2.45m |
| 09 | Kitchen            | 3.10m x 3.80m |
| 10 | Bathroom           | 1.90m x 2.45m |
| 11 | Guest Toilet       | 1.30m x 1.90m |
| 12 | Maid's Room        | 1.90m x 2.10m |
| 13 | Maid's Bathroom    | 1.00m x 1.90m |
| 14 | Terrace            | 1.80m x 4.30m |