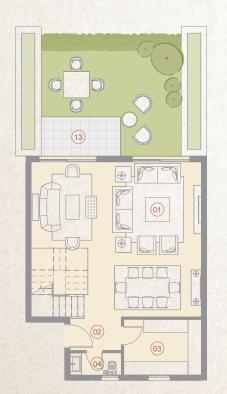

## 3 Bedroom With Garden BUILDING BUILDING TYPE 04

149 m<sup>2</sup>

**GROUND** FLOOR

Apartments No.

|    | SPACE              | DIMENSIONS    |
|----|--------------------|---------------|
| 01 | Reception & Dining | 7.00m x 4.00m |
| 02 | Entrance Lobby     | 2.90m x 1.30m |
| 03 | Bedroom            | 3.80m x 3.60m |
| 04 | Bedroom            | 3.80m x 3.60m |
| 05 | Master Bedroom     | 4.25m x 3.60m |
| 06 | Dressing Room      | 2.60m x 1.65m |
| 07 | Ensuite Bathroom   | 3.15m x 1.40m |
| 08 | Bathroom           | 2.90m x 1.90m |
| 09 | Kitchen            | 3.10m x 2.80m |
| 10 | Guest Toliet       | 1.90m x 1.80m |
| 11 | Terrace            | 1.80m x 3.55m |