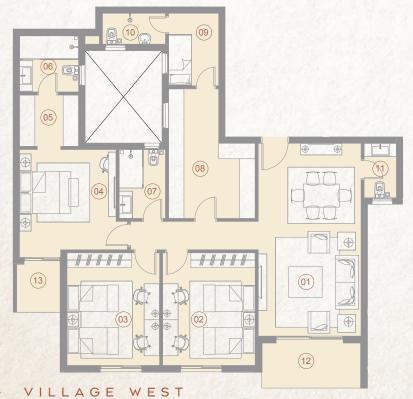

# 2 Bedroom With Garden BUILDING BO2 TYPE 01

|    | SPACE              | DIMENSIONS    |
|----|--------------------|---------------|
| 01 | Reception & Dining | 3.90m x 7.05m |
| 02 | Bedroom            | 3.70m x 3.90m |
| 03 | Master Bedroom     | 3.60m x 3.60m |
| 04 | Dressing Room      | 1.50m x 2.10m |
| 05 | Ensuite Bathroom   | 1.50m x 2.70m |
| 06 | Kitchen            | 2.60m x 3.70m |
| 07 | Bathroom           | 1.50m x 2.75m |

<sup>\*</sup> Kindly note that internal dimensions may be subject to slight alterations