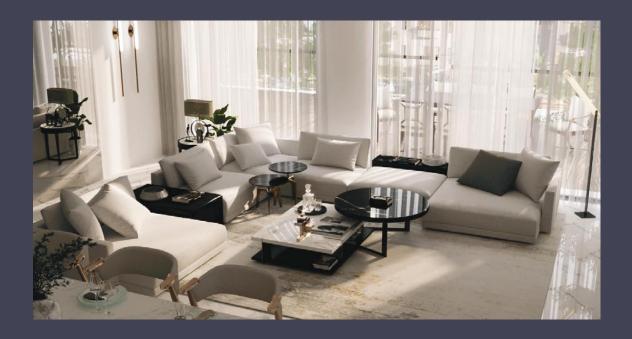

nd habitual pleasure, gratefulness of journeys taken and satisfaction to where we have reached as a community of Sheikh Zayed City.

Village West has been designed and developed out of a Californian inspiration, with each building being meticulously designed to not only offer various property types but also the largest variation of each type of layout, to suit and identify with a mature and demanding market that have come to want bespoke areas that represent their unique tastes!

A timeless design, representing an arabesque and Californian fusion that is more so becoming absent in todays market of modern and contemporary residential landscaping designs.













### One Bedroom Apartment







### **Penthouse Terrace**



### Penthouse Dinnig Room



### **Penthouse Living Rooms**





### **Penthouse Living Rooms**







### **Penthouse Bathroom**



### **Penthouse Kitchen**



**Studio Bedroom** 



### 1 Bedroom With Garden BUILDING B01



65 m<sup>2</sup>





|    | SPACE          | DIMENSIONS    |
|----|----------------|---------------|
| 01 | Living Room    | 3.40m x 4.70m |
| 02 | Entrance Lobby | 1.40m x 3.40m |
| 03 | Bedroom        | 3.00m x 3.60m |
| 04 | Dressing Room  | 3.00m x 1.70m |
| 05 | Kitchenette    | 2.30m x 2.35m |
| 06 | Bathroom       | 1.80m x 2.20m |

<sup>\*</sup> Kindly note that internal dimensions may be subject to slight alterations

### 1 Bedroom BO1 TYPE 02 75 m<sup>2</sup>



FLOORS

07,11,16 21,25



|    | SPACE               | DIMENSIONS    |
|----|---------------------|---------------|
| 01 | Reception & Kitchen | 3.75m x 6.15m