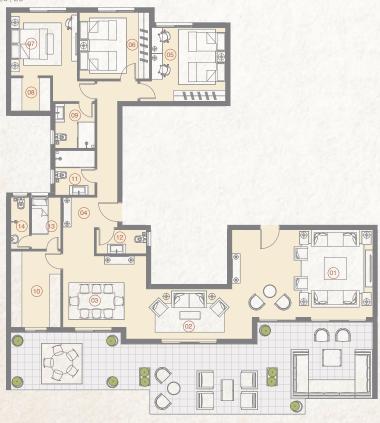

## 3 Redroom BUILDING BO3 09 190 m<sup>2</sup> Penthouse

#### ROOF TERRACE AREA\*

|    | SPACE              | DIMENSIONS    |
|----|--------------------|---------------|
| 01 | Reception & Dining | 8.00m x 7.05m |
| 02 | Entrance Lobby     | 1.90m x 4.05m |
| 03 | Bedroom            | 3.70m x 3.60m |
| 04 | Bedroom            | 3.70m x 3.50m |
| 05 | Master Bedroom     | 4.90m x 3.50m |
| 06 | Dressing Room      | 2.65m x 1.70m |
| 07 | Ensuite Bathroom   | 2.65m x 2.25m |
| 08 | Bathroom           | 2.65m x 2.00m |
| 09 | Kitchen            | 4.35m x 3.85m |
| 10 | Maid's Room        | 2.85m x 1.55m |
| 11 | Maid's Bathroom    | 1.80m x 1.20m |
| 12 | Guest Toliet       | 1.25m x 2.25m |