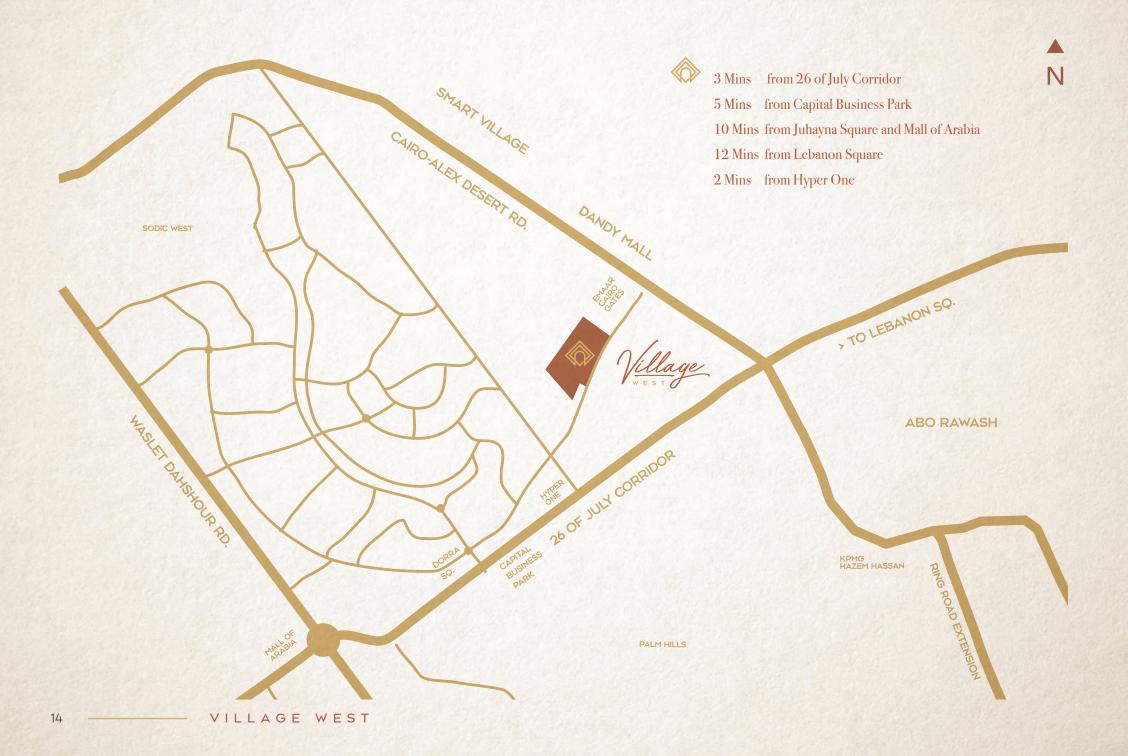

#### 

Village West is located just moments away from our iconic Capital Business Park, commanding a strategic location that spans over 500,000 sqm in Central Zayed with direct access to and from the desert road highway and Sheikh Zayed City, creating a commuter's haven of accessing major networks within the West of Cairo and being surrounded by an array of commercial attractions within an easy and convenient reach.

At Village West being Centrally located is a rare commodity that we are eager to welcome you with.

A total of 4 Main Gates will have access to the entire Village West Development, with 3 parallel roads surrounding the entire development and ease of access to the main spine of Sheikh Zayed city as well as direct access to the Desert Road Highway that accesses both the Northern Coasts of Egypt and the Grand Museum and Pyramids of Cairo.