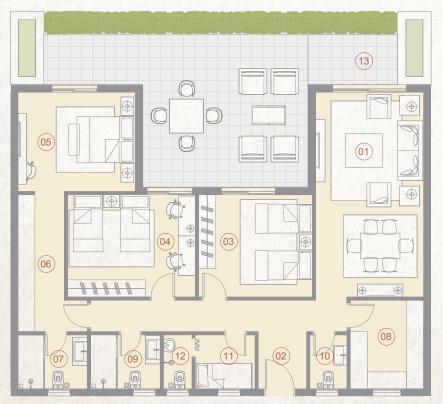

## 3 Bedroom With Garden BUILDING B02 TYPE 05

<sup>\*</sup> Kindly note that internal dimensions may be subject to slight alterations

#### 3 Bedroom BO2 TYPE 05 167 m<sup>2</sup>

|    | SPACE              | DIMENSIONS    |
|----|--------------------|---------------|
| 01 | Reception & Dining | 3.80m x 7.20m |
| 02 | Entrance Lobby     | 1.95m x 3.10m |
| 03 | Bedroom            | 4.00m x 4.00m |
| 04 | Bedroom            | 3.60m x 3.80m |
| 05 | Master Bedroom     | 3.40m x 3.60m |
| 06 | Dressing Room      | 1.80m x 2.15m |
| 07 | Ensuite Bathroom   | 2.15m x 2.40m |
| 08 | Kitchen            | 2.95m x 3.40m |
| 09 | Bathroom           | 2.15m x 2.40m |
| 10 | Guest Toilet       | 1.30m x 2.60m |
| 11 | Terrace            | 1.90mx 3.80m  |