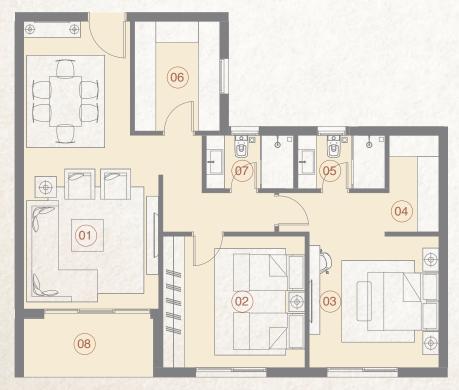

### 3 Bedroom BO1 06 164 m²

|    | SPACE              | DIMENSIONS    |
|----|--------------------|---------------|
| 01 | Reception & Dining | 3.80m x 7.20m |
| 02 | Entrance Lobby     | 1.95m x 3.10m |
| 03 | Bedroom            | 4.00m x 4.00m |
| 04 | Bedroom            | 3.60m x 3.80m |
| 05 | Master Bedroom     | 3.40m x 3.60m |
| 06 | Dressing Room      | 1.80m x 2.15m |
| 07 | Ensuite Bathroom   | 2.15m x 2.40m |
| 08 | Kitchen            | 2.40m x 2.95m |
| 09 | Bathroom           | 2.15m x 2.40m |
| 10 | Guest Toilet       | 1.30m x 2.60m |
| 11 | Terrace            | 1.90m x 3.80m |