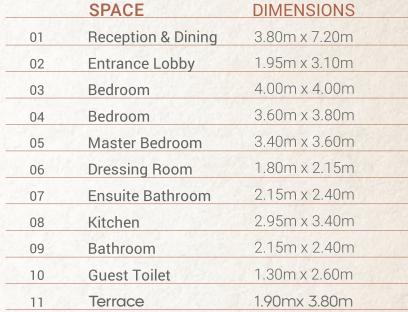

#### 3 Bedroom BO2 TYPE 05 167 m<sup>2</sup>

|    | SPACE              | DIMENSIONS    |
|----|--------------------|---------------|
| 01 | Reception & Dining | 3.80m x 7.20m |
| 02 | Entrance Lobby     | 1.95m x 3.10m |
| 03 | Bedroom            | 4.00m x 4.00m |
| 04 | Bedroom            | 3.60m x 3.80m |
| 05 | Master Bedroom     | 3.40m x 3.60m |
| 06 | Dressing Room      | 1.80m x 2.15m |
| 07 | Ensuite Bathroom   | 2.15m x 2.40m |
| 08 | Kitchen            | 2.95m x 3.40m |
| 09 | Bathroom           | 2.15m x 2.40m |
| 10 | Guest Toilet       | 1.30m x 2.60m |
| 11 | Terrace            | 1.90mx 3.80m  |