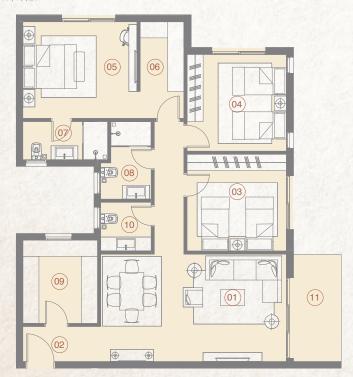

## 3 Bedroom BO3 04 149 m<sup>2</sup>

1<sub>ST</sub> to 4<sub>TH</sub> FLOORS

**Apartments** No. 07, 12, 17, 22

|    | SPACE              | DIMENSIONS    |
|----|--------------------|---------------|
| 01 | Reception & Dining | 7.15m x 4.00m |
| 02 | Bedroom            | 3.80m x 3.60m |
| 03 | Bedroom            | 3.80m x 3.60m |
| 04 | Master Bedroom     | 4.25m x 3.60m |
| 05 | Dressing Room      | 2.60m x 1.65m |
| 06 | Ensuite Bathroom   | 3.15m x1.40m  |
| 07 | Bathroom           | 2.90m x 1.90m |
| 08 | Kitchen            | 2.65m x 4.50m |
| 09 | Guest Toliet       | 1.90m x 1.80m |
| 10 | Terrace            | 3.10m x 2.05m |