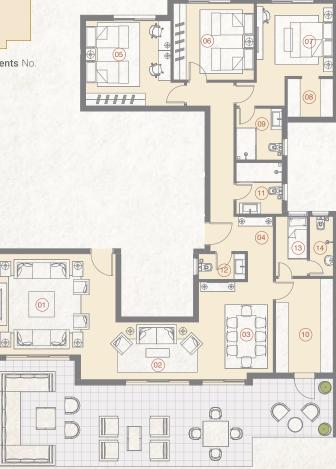

#### 3 Bedroom BO2 TYPE 08 - Penthouse 231 m<sup>2</sup>

Apartments No. 26,28

#### ROOF TERRACE AREA\*

|    | SPACE            | DIMENSIONS    |
|----|------------------|---------------|
| 01 | Reception        | 4.75m x 7.65m |
| 02 | Living Room      | 2.70m x 4.65m |
| 03 | Dining Room      | 4.50m x 3.90m |
| 04 | Entrance Lobby   | 1.95m x 2.95m |
| 05 | Bedroom          | 4.00m x 4.00m |
| 06 | Bedroom          | 3.60m x 3.80m |
| 07 | Master Bedroom   | 3.40m x 3.60m |
| 08 | Dressing Room    | 1.80m x 2.15m |
| 09 | Ensuite Bathroom | 2.15m x 2.40m |
| 10 | Kitchen          | 2.70m x 4.35m |
| 11 | Bathroom         | 2.15m x 2.40m |
| 12 | Guest Toilet     | 1.30m x 2.70m |
| 13 | Maid's Room      | 1.40m x 2.90m |
| 14 | Maid's Bathroom  | 1.20m x 2.00m |
|    |                  |               |