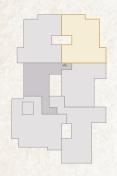

# 3 Bedroom With Garden BUILDING BUILDING TYPE 04

|    | SPACE              | DIMENSIONS    |
|----|--------------------|---------------|
| 01 | Reception & Dining | 3.80m x 7.20m |
| 02 | Entrance Lobby     | 1.70m x 3.10m |
| 03 | Bedroom            | 3.60m x 4.00m |
| 04 | Bedroom            | 3.60m x 4.50m |
| 05 | Master Bedroom     | 3.50m x 4.15m |
| 06 | Dressing Room      | 1.65m x 4.80m |
| 07 | Ensuite Bathroom   | 1.90m x 2.45m |
| 08 | Kitchen            | 2.60m x 3.10m |
| 09 | Bathroom           | 1.90m x 2.45m |
| 10 | Guest Toilet       | 1.30m x 1.90m |
| 11 | Maid's Room        | 1.90m x 2.10m |
| 12 | Maid's Bathroom    | 1.00m x 1.90m |
| 13 | Terrace            | 1.80mx 4.30m  |
|    |                    |               |