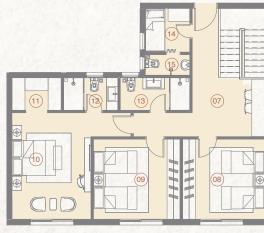

### 1 Bedroom BO1 TYPE 02 75 m<sup>2</sup>

FLOORS

07,11,16 21,25

|    | SPACE               | DIMENSIONS    |
|----|---------------------|---------------|
| 01 | Reception & Kitchen | 3.75m x 6.15m |
| 02 | Entrance Lobby      | 1.20m x 1.50m |
| 03 | Master Bedroom      | 3.65m x 4.10m |
| 04 | Ensuite Bathroom    | 1.50m x 2.75m |
| 05 | Guest Toilet        | 1.10m x 2.10m |
| 06 | Terrace             | 1.60m x 3.60m |

<sup>\*</sup> Kindly note that internal dimensions may be subject to slight alterations