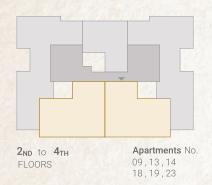

| Kitchen             | 3.30m x 3.75m |
| 03 | Guest Room          | 4.92m x 3.75m |
| 04 | Dressing Room       | 1.40m x 2.70m |
| 05 | Ensuite Bathroom    | 1.50m x 2.60m |
| 06 | Guest Bathroom      | 1.50m x 1.80m |
| 07 | Lobby & Kitchenette | 2.70m x 3.35m |
| 08 | Bedroom             | 3.70m x 3.80m |
| 09 | Bedroom             | 3.70m x 4.00m |
| 10 | Master Bedroom      | 3.65m x 4.90m |
| 11 | Dressing Room       | 1.50m x 2.30m |
| 12 | Ensuite Bathroom    | 1.50m x 2.50m |
| 13 | Bathroom            | 1.50m x 3.20m |
| 14 | Maid's Room         | 2.00m x 2.05m |
| 15 | Maid's Bathroom     | 0.95m x 2.05m |
|    |                     |               |

<sup>\*</sup> Kindly note that internal dimensions may be subject to slight alterations

### 2 Bedroom BO1 05 123 m<sup>2</sup>





|    | SPACE              | DIMENSIONS    |
|----|--------------------|---------------|
| 01 | Reception & Dining | 3.80m x 8.10m |
| 02 | Bedroom            | 3.70m x 4.00m |
| 03 | Master Bedroom     | 3.65m x 4.90m |
| 04 | Dressing Room      | 1.40m x 2.70m |
| 05 | Ensuite Bathroom   | 1.50m x 2.45m |
| 06 | Kitchen            | 2.40m x 3.10m |
| 07 | Bathroom           | 1.50m x 2.45m |
| 08 | Terrace            | 1.65m x 3.65m |

<sup>\*</sup> Kindly note that internal dimensions may be subject to slight alterations

# 3 Bedroom With Garden BUILDING B01



164 m<sup>2</sup>







<sup>\*</sup> Kindly note that internal dimensions may be subject to slight alterations

### 3 Bedroom BO1 06 164 m²







|    | SPACE              | DIMENSIONS    |
|----|--------------------|------