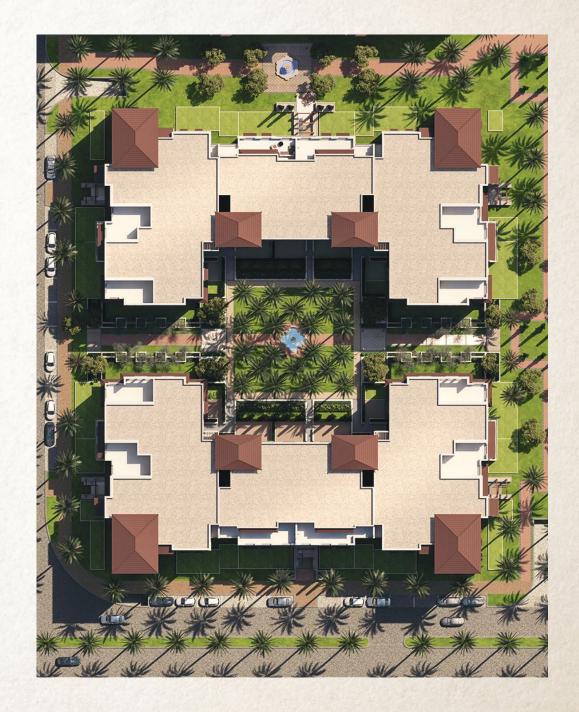

# Master Plan

#### 

Village West is developed on 522,653 sqm of prime residential land, Central to Sheikh Zayed's more matured catchment. Strategically divided into 2 separate phases of with buildings offering Ground + 5 floors, with each building posing basement parking levels that are optional to each resident to retain.

A total of 4 Main Gates will have access to the entire Village West Development, with 3 parallel roads surrounding the entire development and ease of access to the main spine of Sheikh Zayed city as well as direct access to the Desert Road Highway that accesses both the Northern Coasts of Egypt and the Grand Museum and Pyramids of Cairo.