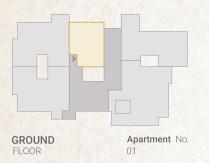

## 3 Bedroom With Garden BUILDING BUILDING TYPE 04

149 m<sup>2</sup>

**GROUND** FLOOR

Apartments No.

|    | SPACE              | DIMENSIONS    |
|----|--------------------|---------------|
| 01 | Reception & Dining | 7.00m x 4.00m |
| 02 | Entrance Lobby     | 2.90m x 1.30m |
| 03 | Bedroom            | 3.80m x 3.60m |
| 04 | Bedroom            | 3.80m x 3.60m |
| 05 | Master Bedroom     | 4.25m x 3.60m |
| 06 | Dressing Room      | 2.60m x 1.65m |
| 07 | Ensuite Bathroom   | 3.15m x 1.40m |
| 08 | Bathroom           | 2.90m x 1.90m |
| 09 | Kitchen            | 3.10m x 2.80m |
| 10 | Guest Toliet       | 1.90m x 1.80m |
| 11 | Terrace            | 1.80m x 3.55m |