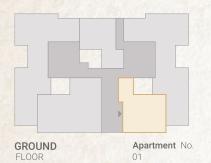

## 3 Bedroom With Garden BUILDING BUILDING TYPE 04

149 m<sup>2</sup>

**GROUND** FLOOR

Apartments No.

|    | SPACE              | DIMENSIONS    |
|----|--------------------|---------------|
| 01 | Reception & Dining | 7.00m x 4.00m |
| 02 | Entrance Lobby     | 2.90m x 1.30m |
| 03 | Bedroom            | 3.80m x 3.60m |
| 04 | Bedroom            | 3.80m x 3.60m |
| 05 | Master Bedroom     | 4.25m x 3.60m |
| 06 | Dressing Room      | 2.60m x 1.65m |
| 07 | Ensuite Bathroom   | 3.15m x 1.40m |
| 08 | Bathroom           | 2.90m x 1.90m |
| 09 | Kitchen            | 3.10m x 2.80m |
| 10 | Guest Toliet       | 1.90m x 1.80m |
| 11 | Terrace            | 1.80m x 3.55m |