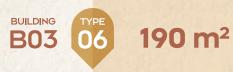

## 3 Bedroom With Garden BUILDING BO3 TYPE 06

|    | SPACE              | DIMENSIONS    |
|----|--------------------|---------------|
| 01 | Reception & Dining | 9.60m x 4.00m |
| 02 | Bedroom            | 4.40m x 3.60m |
| 03 | Bedroom            | 4.40m x 3.60m |
| 04 | Master Bedroom     | 3.90m x 3.75m |
| 05 | Dressing Room      | 2.30m x 2.00m |
| 06 | Ensuite Bathroom   | 2.30m x 2.20m |
| 07 | Bathroom           | 2.70m x 1.80m |
| 08 | Kitchen            | 5.00m x 3.35m |
| 09 | Maid's Room        | 2.80m x 1.95m |
| 10 | Maid's Bathroom    | 2.45m x 1.20m |
| 11 | Guest Toliet       | 4.25m x 1.25m |
| 12 | Terrace            | 3.85m x 1.80m |
| 13 | Terrace            | 1.85m x 1.85m |

<sup>\*</sup> Kindly note that internal dimensions may be subject to slight alterations