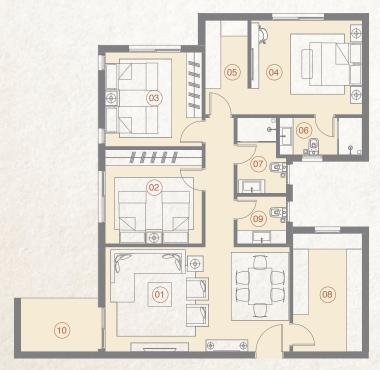

### 3 Bedroom BO3 04 149 m<sup>2</sup>

1<sub>ST</sub> to 4<sub>TH</sub> FLOORS

**Apartments** No. 06, 11, 16, 21

|    | SPACE              | DIMENSIONS    |
|----|--------------------|---------------|
| 01 | Reception & Dining | 7.00m x 4.00m |
| 02 | Entrance Lobby     | 2.90m x 1.30m |
| 03 | Bedroom            | 3.80m x 3.60m |
| 04 | Bedroom            | 3.80m x 3.60m |
| 05 | Master Bedroom     | 4.25m x 3.60m |
| 06 | Dressing Room      | 2.60m x 1.65m |
| 07 | Ensuite Bathroom   | 3.15m x 1.40m |
| 08 | Bathroom           | 2.90m x 1.90m |
| 09 | Kitchen            | 3.10m x 2.80m |
| 10 | Guest Toliet       | 1.90m x 1.80m |
| 11 | Terrace            | 4.00m x 1.80m |