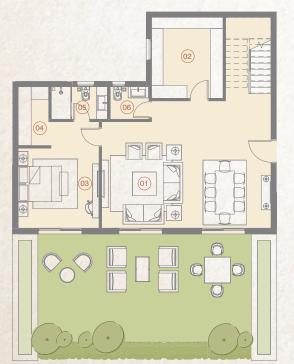

### 1 Bedroom With Garden BUILDING B01

65 m<sup>2</sup>

|    | SPACE          | DIMENSIONS    |
|----|----------------|---------------|
| 01 | Living Room    | 3.40m x 4.70m |
| 02 | Entrance Lobby | 1.40m x 3.40m |
| 03 | Bedroom        | 3.00m x 3.60m |
| 04 | Dressing Room  | 3.00m x 1.70m |
| 05 | Kitchenette    | 2.30m x 2.35m |
| 06 | Bathroom       | 1.80m x 2.20m |

<sup>\*</sup> Kindly note that internal dimensions may be subject to slight alterations