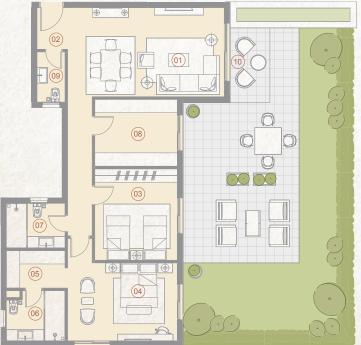

## 3 Bedroom With Garden BUILDING BUILDING TYPE 04

149 m<sup>2</sup>

**GROUND** FLOOR

Apartments No.

|    | SPACE              | DIMENSIONS    |
|----|--------------------|---------------|
| 01 | Reception & Dining | 7.00m x 4.00m |
| 02 | Entrance Lobby     | 2.90m x 1.30m |
| 03 | Bedroom            | 3.80m x 3.60m |
| 04 | Bedroom            | 3.80m x 3.60m |
| 05 | Master Bedroom     | 4.25m x 3.60m |
| 06 | Dressing Room      | 2.60m x 1.65m |
| 07 | Ensuite Bathroom   | 3.15m x 1.40m |
| 08 | Bathroom           | 2.90m x 1.90m |
| 09 | Kitchen            | 3.10m x 2.80m |
| 10 | Guest Toliet       | 1.90m x 1.80m |
| 11 | Terrace            | 1.80m x 3.55m |