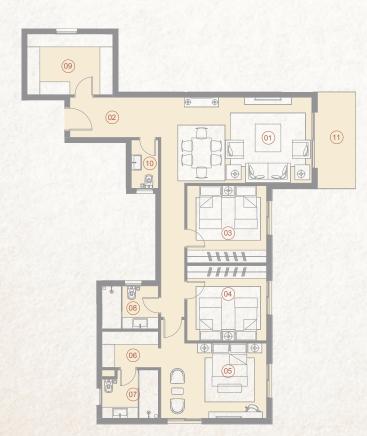

## 3 Bedroom With Garden BUILDING BO3 TYPE 06

|    | SPACE              | DIMENSIONS    |
|----|--------------------|---------------|
| 01 | Reception & Dining | 9.60m x 4.00m |
| 02 | Bedroom            | 4.40m x 3.60m |
| 03 | Bedroom            | 4.40m x 3.60m |
| 04 | Master Bedroom     | 3.90m x 3.75m |
| 05 | Dressing Room      | 2.30m x 2.00m |
| 06 | Ensuite Bathroom   | 2.30m x 2.20m |
| 07 | Bathroom           | 2.70m x 1.80m |
| 08 | Kitchen            | 5.00m x 3.35m |
| 09 | Maid's Room        | 2.80m x 1.95m |
| 10 | Maid's Bathroom    | 2.45m x 1.20m |
| 11 | Guest Toliet       | 4.25m x 1.25m |
| 12 | Terrace            | 3.85m x 1.80m |
| 13 | Terrace            | 1.85m x 1.85m |

<sup>\*</sup> Kindly note that internal dimensions may be subject to slight alterations