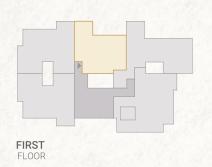

### 3 Bedroom BO3 04 149 m<sup>2</sup>

1<sub>ST</sub> to 4<sub>TH</sub> FLOORS

**Apartments** No. 06, 11, 16, 21

|    | SPACE              | DIMENSIONS    |
|----|--------------------|---------------|
| 01 | Reception & Dining | 7.00m x 4.00m |
| 02 | Entrance Lobby     | 2.90m x 1.30m |
| 03 | Bedroom            | 3.80m x 3.60m |
| 04 | Bedroom            | 3.80m x 3.60m |
| 05 | Master Bedroom     | 4.25m x 3.60m |
| 06 | Dressing Room      | 2.60m x 1.65m |
| 07 | Ensuite Bathroom   | 3.15m x 1.40m |
| 08 | Bathroom           | 2.90m x 1.90m |
| 09 | Kitchen            | 3.10m x 2.80m |
| 10 | Guest Toliet       | 1.90m x 1.80m |
| 11 | Terrace            | 4.00m x 1.80m |