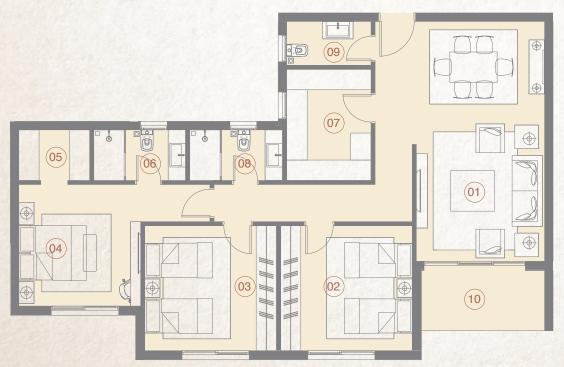

# 3 Bedroom With Garden BUILDING BUILDING TYPE 04

|    | SPACE              | DIMENSIONS    |
|----|--------------------|---------------|
| 01 | Reception & Dining | 3.80m x 7.20m |
| 02 | Entrance Lobby     | 1.70m x 3.10m |
| 03 | Bedroom            | 3.60m x 4.00m |
| 04 | Bedroom            | 3.60m x 4.50m |
| 05 | Master Bedroom     | 3.50m x 4.15m |
| 06 | Dressing Room      | 1.65m x 4.80m |
| 07 | Ensuite Bathroom   | 1.90m x 2.45m |
| 08 | Kitchen            | 2.60m x 3.10m |
| 09 | Bathroom           | 1.90m x 2.45m |
| 10 | Guest Toilet       | 1.30m x 1.90m |
| 11 | Maid's Room        | 1.90m x 2.10m |
| 12 | Maid's Bathroom    | 1.00m x 1.90m |
| 13 | Terrace            | 1.80mx 4.30m  |
|    |                    |               |