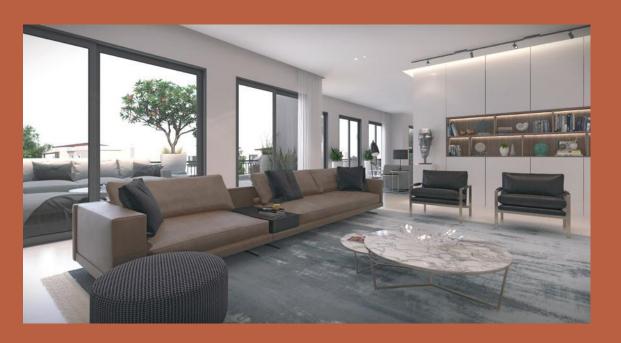

f journeys taken and satisfaction to where we have reached as a community of Sheikh Zayed City.

Village West has been designed and developed out of a Californian inspiration, with each building being meticulously designed to not only offer various property types but also the largest variation of each type of layout, to suit and identify with a mature and demanding market that have come to want bespoke areas that represent their unique tastes!

A timeless design, representing an arabesque and Californian fusion that is more so becoming absent in todays market of modern and contemporary residential landscaping designs.













### One Bedroom Apartment







### **Penthouse Terrace**



### Penthouse Dinnig Room



### **Penthouse Living Rooms**





### **Penthouse Living Rooms**







### **Penthouse Bathroom**



### **Penthouse Kitchen**



**Studio Bedroom** 



### 1 Bedroom With Garden BUILDING B01



65 m<sup>2</sup>





|    | SPACE          | DIMENSIONS    |
|----|----------------|---------------|
| 01 | Living Room    | 3.40m x 4.70m |
| 02 | Entrance Lobby | 1.40m x 3.40m |
| 03 | Bedroom        | 3.00m x 3.60m |
| 04 | Dressing Room  | 3.00m x 1.70m |
| 05 | Kitchenette    | 2.30m x 2.35m |
| 06 | Bathroom       | 1.80m x 2.20m |

<sup>\*</sup> Kindly note that internal dimensions may be subject to slight alterations

### 1 Bedroom BO1 TYPE 02 75 m<sup>2</sup>



FLOORS

07,11,16 21,25



|    | SPACE               | DIMENSIONS    |
|----|---------------------|---------------|
| 01 | Reception & Kitchen | 3.75m x 6.15m |
| 02 | Entrance Lobby      | 1.20