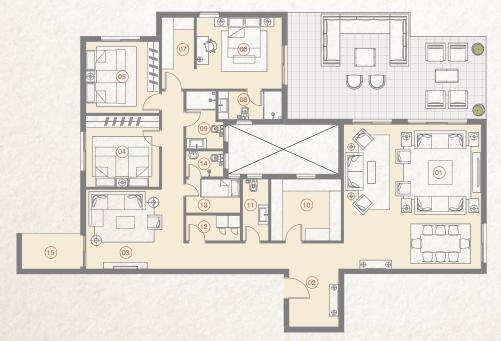

## 3 Redroom BUILDING BO3 08 243 m<sup>2</sup> Penthouse

#### ROOF TERRACE AREA\*

|    | SPACE              | DIMENSIONS    |
|----|--------------------|---------------|
| 01 | Reception & Dining | 7.60m x 7.00m |
| 02 | Entrance Lobby     | 2.90m x 2.50m |
| 03 | Family Living      | 5.00m x 4.00m |
| 04 | Bedroom            | 3.80m x 3.60m |
| 05 | Bedroom            | 3.80m x 3.60m |
| 06 | Master Bedroom     | 4.30m x 3.60m |
| 07 | Dressing Room      | 2.60m x 1.65m |
| 08 | Ensuite Bathroom   | 3.20m x 1.40m |
| 09 | Bathroom           | 2.90m x 1.90m |
| 10 | Kitchen            | 3.55m x 3.10m |
| 11 | Guest Toliet       | 3.10m x 1.30m |
| 12 | Laundry            | 2.75m x 1.30m |
| 13 | Maid's Room        | 2.75m x 1.70m |
| 14 | Maid's Bathroom    | 1.90m x 1.30m |
| 15 | Terrace            | 3.10m x 2.05m |

<sup>\*</sup> Kindly note that internal dimensions may be subject to slight alterations