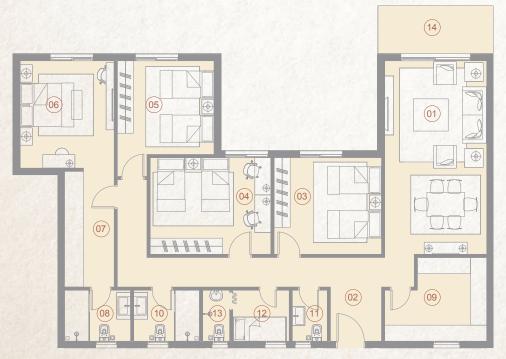

#### 3 Bedroom BO2 TYPE 08 - Penthouse 231 m<sup>2</sup>

Apartments No. 26,28

#### ROOF TERRACE AREA\*

|    | SPACE            | DIMENSIONS    |
|----|------------------|---------------|
| 01 | Reception        | 4.75m x 7.65m |
| 02 | Living Room      | 2.70m x 4.65m |
| 03 | Dining Room      | 4.50m x 3.90m |
| 04 | Entrance Lobby   | 1.95m x 2.95m |
| 05 | Bedroom          | 4.00m x 4.00m |
| 06 | Bedroom          | 3.60m x 3.80m |
| 07 | Master Bedroom   | 3.40m x 3.60m |
| 08 | Dressing Room    | 1.80m x 2.15m |
| 09 | Ensuite Bathroom | 2.15m x 2.40m |
| 10 | Kitchen          | 2.70m x 4.35m |
| 11 | Bathroom         | 2.15m x 2.40m |
| 12 | Guest Toilet     | 1.30m x 2.70m |
| 13 | Maid's Room      | 1.40m x 2.90m |
| 14 | Maid's Bathroom  | 1.20m x 2.00m |
|    |                  |               |

<sup>\*</sup> Kindly note that internal dimensions may be subject to slight alterations