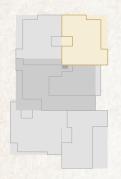

# 3 Bedroom With Garden BUILDING BUILDING TYPE 04

|    | SPACE              | DIMENSIONS    |
|----|--------------------|---------------|
| 01 | Reception & Dining | 3.80m x 7.20m |
| 02 | Entrance Lobby     | 1.70m x 3.10m |
| 03 | Bedroom            | 3.60m x 4.00m |
| 04 | Bedroom            | 3.60m x 4.50m |
| 05 | Master Bedroom     | 3.50m x 4.15m |
| 06 | Dressing Room      | 1.65m x 4.80m |
| 07 | Ensuite Bathroom   | 1.90m x 2.45m |
| 08 | Kitchen            | 2.60m x 3.10m |
| 09 | Bathroom           | 1.90m x 2.45m |
| 10 | Guest Toilet       | 1.30m x 1.90m |
| 11 | Maid's Room        | 1.90m x 2.10m |
| 12 | Maid's Bathroom    | 1.00m x 1.90m |
| 13 | Terrace            | 1.80mx 4.30m  |
|    |                    |               |