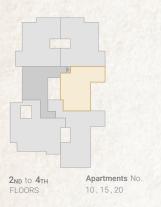

### 3 Bedroom BO3 04 149 m<sup>2</sup>

1<sub>ST</sub> to 4<sub>TH</sub> FLOORS

**Apartments** No. 06, 11, 16, 21

|    | SPACE              | DIMENSIONS    |
|----|--------------------|---------------|
| 01 | Reception & Dining | 7.00m x 4.00m |
| 02 | Entrance Lobby     | 2.90m x 1.30m |
| 03 | Bedroom            | 3.80m x 3.60m |
| 04 | Bedroom            | 3.80m x 3.60m |
| 05 | Master Bedroom     | 4.25m x 3.60m |
| 06 | Dressing Room      | 2.60m x 1.65m |
| 07 | Ensuite Bathroom   | 3.15m x 1.40m |
| 08 | Bathroom           | 2.90m x 1.90m |
| 09 | Kitchen            | 3.10m x 2.80m |
| 10 | Guest Toliet       | 1.90m x 1.80m |
| 11 | Terrace            | 4.00m x 1.80m |