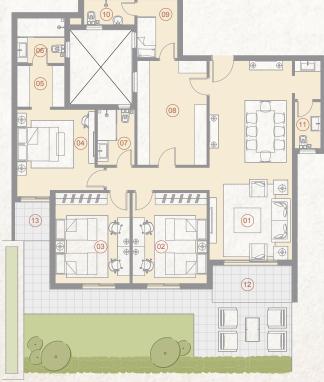

may be subject to slight alterations

## 3 Bedroom BO3 TYPE 05 163 m<sup>2</sup>





|    | SPACE              | DIMENSIONS    |
|----|--------------------|---------------|
| 01 | Reception & Dining | 7.05m x 4.00m |
| 02 | Entrance Lobby     | 4.25m x 1.90m |
| 03 | Bedroom            | 3.70m x 3.60m |
| 04 | Bedroom            | 3.70m x 3.50m |
| 05 | Master Bedroom     | 4.90m x 3.50m |
| 06 | Dressing Room      | 2.65m x 1.70m |
| 07 | Ensuite Bathroom   | 2.65m x 2.25m |
| 08 | Bathroom           | 2.65m x 2.00m |
| 09 | Kitchen            | 4.00m x 2.85m |
| 10 | Guest Toliet       | 1.25m x 2.25m |
| 11 | Terrace            | 4.50m x 1.80m |

<sup>\*</sup> Kindly note that internal dimensions may be subject to slight alterations

## 3 Bedroom With Garden BUILDING BO3 TYPE 06







|    | SPACE              | DIMENSIONS    |
|----|--------------------|---------------|
| 01 | Reception & Dining | 9.60m x 4.00m |
| 02 | Bedroom            | 4.40m x 3.60m |
| 03 | Bedroom            | 4.40m x 3.60m |
| 04 | Master Bedroom     | 3.90m x 3.75m |
| 05 | Dressing Room      | 2.30m x 2.00m |
| 06 | Ensuite Bathroom   | 2.30m x 2.20m |
| 07 | Bathroom           | 2.70m x 1.80m |
| 08 | Kitchen            | 5.00m x 3.35m |
| 09 | Maid's Room        | 2.80m x 1.95m |
| 10 | Maid's Bathroom    | 2.45m x 1.20m |
| 11 | Guest Toliet       | 4.25m x 1.25m |
| 12 | Terrace            | 3.85m x 1.80m |
| 13 | Terrace            | 1.85m x 1.85m |

<sup>\*</sup> Kindly note that internal dimensions may be subject to slight alterations

### 3 Bedroom BO3 TYPE 07 175 m<sup>2</sup>