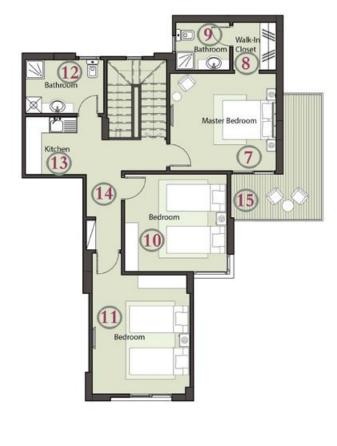

#### DUPLEX UNIT 210 M2

|  | 01- | Reception      | 3.72x4.98 m <sup>2</sup>               |
|--|-----|----------------|----------------------------------------|
|  | 02- | Living         | 3.61x4.52 m <sup>2</sup>               |
|  | 03- | Dining         | 3.60x4.05 m <sup>2</sup>               |
|  | 04- | Kitchen        | 1.64/2.90x2.70/4.72 m <sup>2</sup>     |
|  | 05- | Guest Toilet   | 1.77x3.72 m <sup>2</sup>               |
|  | 06- | Terrace        | 1.11x3.83 m <sup>2</sup>               |
|  | 07- | Master Bedroom | 3.60x3.93 m <sup>2</sup>               |
|  | 08- | Walk-In Closet | 1.60x1.77 m <sup>2</sup>               |
|  | 09- | Bathroom       | 1.77x2.00 m <sup>2</sup>               |
|  | 10- | Bedroom 1      | 3.60x3.78 m <sup>2</sup>               |
|  | 11- | Bedroom 2      | 3.61x4.40 m <sup>2</sup>               |
|  | 12- | Bathroom       | 2.00x2.90 m <sup>2</sup>               |
|  | 13- | Kicthenette    | 2.14x2.83 m <sup>2</sup>               |
|  | 14- | Corridor       | (1.14x2.39)/(1.33x2.98) m <sup>2</sup> |
|  | 15- | Terrace        | (1.73x3.41)/(1.47x2.94) m <sup>2</sup> |