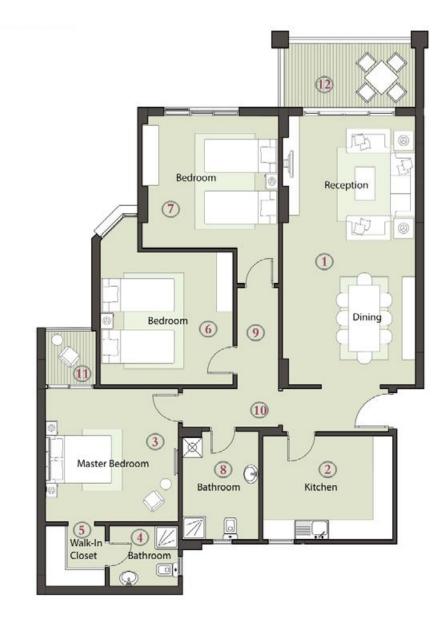

The drawings and plans may be subjected to slight changes and modifications

| 01- | Reception & Dining | 4.00x8.10 m <sup>2</sup> |
|-----|--------------------|--------------------------|
| 02- | Kitchen            | 3.14x3.48 m <sup>2</sup> |
| 03- | Master Bedroom     | 4.00x4.17 m <sup>2</sup> |
| 04- | Bathroom           | 1.82x2.56 m <sup>2</sup> |
| 05- | Walk-In Closet     | 1.82x1.97 m <sup>2</sup> |
| 06- | Bedroom 1          | 4.00x4.00 m <sup>2</sup> |
| 07- | Bedroom 2          | 4.10x5.00 m <sup>2</sup> |
| 08- | Bathroom           | 2.30x3.27 m <sup>2</sup> |
| 09- | Corridor 1         | 1.25x3.04 m <sup>2</sup> |
| 10- | Corridor 2         | 1.25x5.77 m <sup>2</sup> |
| 11- | Terrace            | 1.73x1.94 m <sup>2</sup> |
| 12- | Terrace            | 2.10x3.88 m <sup>2</sup> |

| 01- | Reception & Dining | 4.00x8.10 m <sup>2</sup>               |
|-----|--------------------|----------------------------------------|
| 02- | Kitchen            | 3.14x3.48 m <sup>2</sup>               |
| 03- | Master Bedroom     | 4.00x4.17 m <sup>2</sup>               |
| 04- | Bathroom           | 1.82x2.56 m <sup>2</sup>               |
| 05- | Walk-In Closet     | 1.82x1.97 m <sup>2</sup>               |
| 06- | Bedroom 1          | 4.00x4.00 m <sup>2</sup>               |
| 07- | Bedroom 2          | 4.10x5.00 m <sup>2</sup>               |
| 08- | Bathroom           | 2.30x3.27 m <sup>2</sup>               |
| 09- | Corridor 1         | 1.25x3.29 m <sup>2</sup>               |
| 10- | Corridor 2         | 1.25x5.77 m <sup>2</sup>               |
| 11- | Terrace            | (1.47x4.72)+(1.73x1.94) m <sup>2</sup> |
| 12- | Terrace            | 2.10x3.88 m <sup>2</sup>               |