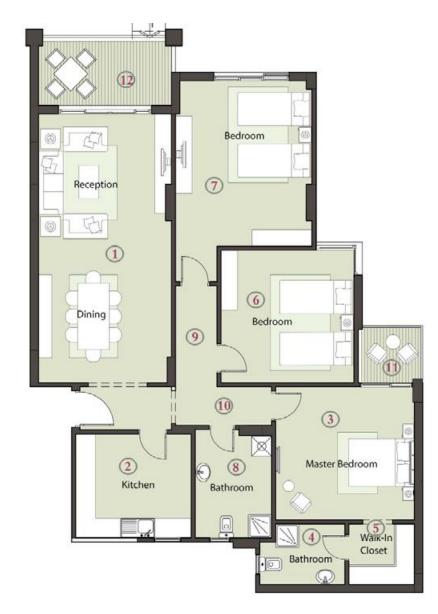

The drawings and plans may be subjected to slight changes and modifications

| 01- | Reception & Dining | 4.00x8.10 m <sup>2</sup> |
|-----|--------------------|--------------------------|
| 02- | Kitchen            | 3.14x3.48 m <sup>2</sup> |
| 03- | Master Bedroom     | 4.00x4.17 m <sup>2</sup> |
| 04- | Bathroom           | 1.82x2.56 m <sup>2</sup> |
| 05- | Walk-In Closet     | 1.82x1.97 m <sup>2</sup> |
| 06- | Bedroom 1          | 4.00x4.00 m <sup>2</sup> |
| 07- | Bedroom 2          | 4.10x5.00 m <sup>2</sup> |
| 08- | Bathroom           | 2.30x3.27 m <sup>2</sup> |
| 09- | Corridor 1         | 1.25x3.04 m <sup>2</sup> |
| 10- | Corridor 2         | 1.25x5.77 m <sup>2</sup> |
| 11- | Terrace            | 1.73x1.94 m <sup>2</sup> |
| 12- | Terrace            | 2.10x3.88 m <sup>2</sup> |

| 01- | Reception & Dining | 4.00x8.10 m <sup>2</sup>               |
|-----|--------------------|----------------------------------------|
| 02- | Kitchen            | 3.14x3.48 m <sup>2</sup>               |
| 03- | Master Bedroom     | 4.00x4.17 m <sup>2</sup>               |
| 04- | Bathroom           | 1.82x2.56 m <sup>2</sup>               |
| 05- | Walk-In Closet     | 1.82x1.97 m <sup>2</sup>               |
| 06- | Bedroom 1          | 4.00x4.00 m <sup>2</sup>               |
| 07- | Bedroom 2          | 4.10x5.00 m <sup>2</sup>               |
| 08- | Bathroom           | 2.30x3.27 m <sup>2</sup>               |
| 09- | Corridor 1         | 1.25x3.29 m <sup>2</sup>               |
| 10- | Corridor 2         | 1.25x5.77 m <sup>2</sup>               |
| 11- | Terrace            | (1.47x4.72)+(1.73x1.94) m <sup>2</sup> |
| 12- | Terrace            | 2.10x3.88 m <sup>2</sup>               |