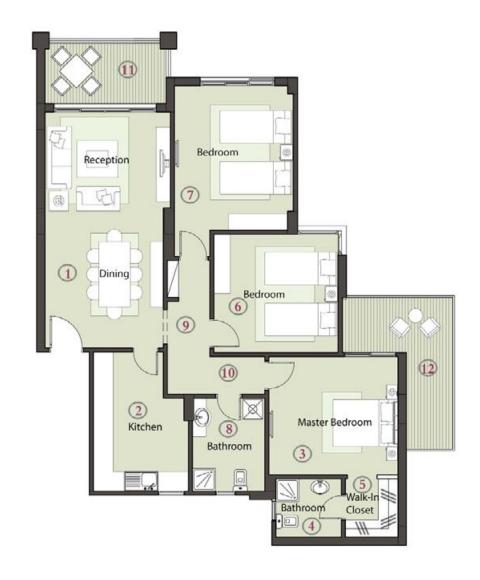

GOUND FLOOR

FIRST FLOOR

| 01- | Reception & Dining | 3.70x7.18 m <sup>2</sup>     |
|-----|--------------------|------------------------------|
| 02- | Kitchen            | 2.13/2.9x4.24 m <sup>2</sup> |
| 03- | Master Bedroom     | 3.60x3.93 m <sup>2</sup>     |
| 04- | Bathroom           | 1.77x2.00 m <sup>2</sup>     |
| 05- | Walk-In Closet     | 1.60x1.77 m <sup>2</sup>     |
| 06- | Bedroom 1          | 3.60x3.78 m <sup>2</sup>     |
| 07- | Bedroom 2          | 3.61x4.40 m <sup>2</sup>     |
| 08- | Bathroom           | 2.20x2.83 m <sup>2</sup>     |
| 09- | Corridor 1         | 1.26x2.92 m <sup>2</sup>     |
| 10- | Corridor 2         | 1.15x2.97 m <sup>2</sup>     |
| 11- | Terrace            | 1.97x3.81 m <sup>2</sup>     |
| 12- | Terrace            | 1.73x1.94 m <sup>2</sup>     |