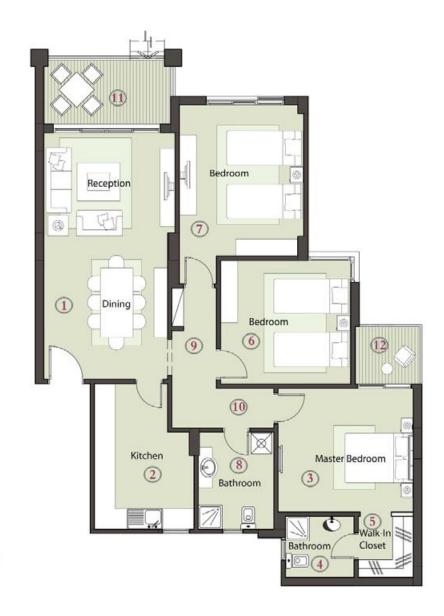

| 01- | Reception & Dining | 3.70x7.18 m <sup>2</sup> |
|-----|--------------------|--------------------------|
| 02- | Kitchen            | 2.83x3.82 m <sup>2</sup> |
| 03- | Master Bedroom     | 3.60x3.93 m <sup>2</sup> |
| 04- | Bathroom           | 1.77x2.21 m <sup>2</sup> |
| 05- | Walk-In Closet     | 1.60x1.77 m <sup>2</sup> |
| 06- | Bedroom 1          | 3.60x3.78 m <sup>2</sup> |
| 07- | Bedroom 2          | 3.60x3.61 m <sup>2</sup> |
| 08- | Bathroom           | 2.30x2.83 m <sup>2</sup> |
| 09- | Corridor 1         | 1.26x2.92 m <sup>2</sup> |
| 10- | Corridor 2         | 1.25x6.11 m <sup>2</sup> |
| 11- | Terrace            | 1.56x1.73 m <sup>2</sup> |
| 12- | Terrace            | 1.97x3.80 m <sup>2</sup> |

| 01- | Reception, Living & Dining | 7.18x7.70 m <sup>2</sup> |
|-----|----------------------------|--------------------------|
| 02- | Kitchen                    | 2.83x3.82 m <sup>2</sup> |
| 03- | Master Bedroom             | 3.60x3.93 m <sup>2</sup> |
| 04- | Bathroom                   | 1.77x2.21 m <sup>2</sup> |
| 05- | Walk-In Closet             | 1.60x1.77 m <sup>2</sup> |
| 06- | Bedroom 1                  | 3.60x3.78 m <sup>2</sup> |
| 07- | Bedroom 2                  | 3.60x3.61 m <sup>2</sup> |
| -80 | Bathroom                   | 2.30x2.83 m <sup>2</sup> |
| 09- | Corridor 1                 | 1.26x2.92 m <sup>2</sup> |
| 10- | Corridor 2                 | 1.25x6.11 m <sup>2</sup> |
| 11- | Terrace                    | 1.57x1.73 m <sup>2</sup> |
| 12- | Terrace                    | 1.97x7.86 m <sup>2</sup> |
|     |                            |                          |

| 01- | Reception & Dining | 3.70x7.18 m <sup>2</sup> |
|-----|--------------------|--------------------------|
| 02- | Kitchen            | 2.83x3.82 m <sup>2</sup> |
| 03- | Master Bedroom     | 3.60x3.93 m <sup>2</sup> |
| 04- | Bathroom           | 1.77x2.21 m <sup>2</sup> |
| 05- | Walk-In Closet     | 1.60x1.77 m <sup>2</sup> |
| 06- | Bedroom 1          | 3.60x3.78 m <sup>2</sup> |
| 07- | Bedroom 2          | 3.60x3.61 m <sup>2</sup> |
| 08- | Bathroom           | 2.30x2.83 m <sup>2</sup> |
| 09- | Corridor 1         | 1.26x2.92 m <sup>2</sup> |
| 10- | Corridor 2         | 1.25x6.11 m <sup>2</sup> |
| 11- | Terrace            | 1.57x1.73 m <sup>2</sup> |
| 12- | Terrace            | 1.97x7.06 m <sup>2</sup> |