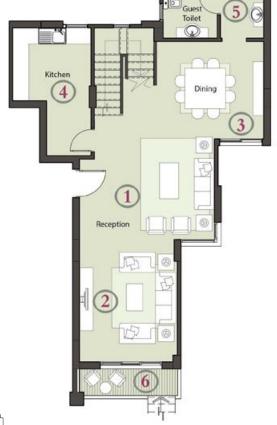

#### DUPLEX UNIT 210 M2

|  | 01- | Reception      | 3.72x4.98 m <sup>2</sup>               |
|--|-----|----------------|----------------------------------------|
|  | 02- | Living         | 3.61x4.52 m <sup>2</sup>               |
|  | 03- | Dining         | 3.60x4.05 m <sup>2</sup>               |
|  | 04- | Kitchen        | 1.64/2.90x2.70/4.72 m <sup>2</sup>     |
|  | 05- | Guest Toilet   | 1.77x3.72 m <sup>2</sup>               |
|  | 06- | Terrace        | 1.11x3.83 m <sup>2</sup>               |
|  | 07- | Master Bedroom | 3.60x3.93 m <sup>2</sup>               |
|  | 08- | Walk-In Closet | 1.60x1.77 m <sup>2</sup>               |
|  | 09- | Bathroom       | 1.77x2.00 m <sup>2</sup>               |
|  | 10- | Bedroom 1      | 3.60x3.78 m <sup>2</sup>               |
|  | 11- | Bedroom 2      | 3.61x4.40 m <sup>2</sup>               |
|  | 12- | Bathroom       | 2.00x2.90 m <sup>2</sup>               |
|  | 13- | Kicthenette    | 2.14x2.83 m <sup>2</sup>               |
|  | 14- | Corridor       | (1.14x2.39)/(1.33x2.98) m <sup>2</sup> |
|  | 15- | Terrace        | (1.73x3.41)/(1.47x2.94) m <sup>2</sup> |