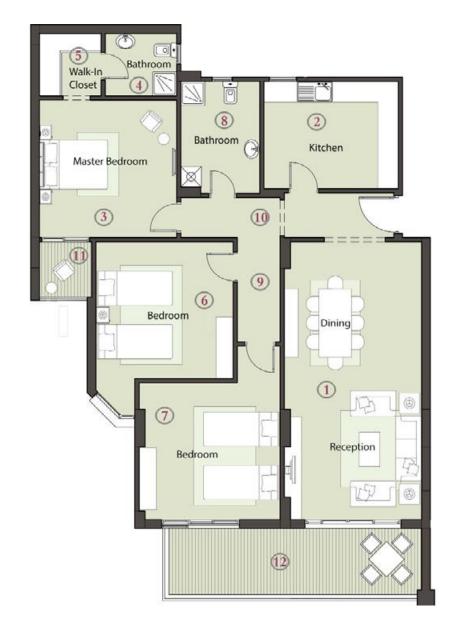

| 01- | Reception & Dining | 3.70x7.18 m <sup>2</sup> |
|-----|--------------------|--------------------------|
| 02- | Kitchen            | 2.83x3.82 m <sup>2</sup> |
| 03- | Master Bedroom     | 3.60x3.93 m <sup>2</sup> |
| 04- | Bathroom           | 1.77x2.21 m <sup>2</sup> |
| 05- | Walk-In Closet     | 1.60x1.77 m <sup>2</sup> |
| 06- | Bedroom 1          | 3.60x3.78 m <sup>2</sup> |
| 07- | Bedroom 2          | 3.60x3.61 m <sup>2</sup> |
| 08- | Bathroom           | 2.30x2.83 m <sup>2</sup> |
| 09- | Corridor 1         | 1.26x2.92 m <sup>2</sup> |
| 10- | Corridor 2         | 1.25x6.11 m <sup>2</sup> |
| 11- | Terrace            | 1.56x1.73 m <sup>2</sup> |
| 12- | Terrace            | 1.97x3.80 m <sup>2</sup> |

| 01- | Reception, Living & Dining | 7.18x7.70 m <sup>2</sup> |
|-----|----------------------------|--------------------------|
| 02- | Kitchen                    | 2.83x3.82 m <sup>2</sup> |
| 03- | Master Bedroom             | 3.60x3.93 m <sup>2</sup> |
| 04- | Bathroom                   | 1.77x2.21 m <sup>2</sup> |
| 05- | Walk-In Closet             | 1.60x1.77 m <sup>2</sup> |
| 06- | Bedroom 1                  | 3.60x3.78 m <sup>2</sup> |
| 07- | Bedroom 2                  | 3.60x3.61 m <sup>2</sup> |
| -80 | Bathroom                   | 2.30x2.83 m <sup>2</sup> |
| 09- | Corridor 1                 | 1.26x2.92 m <sup>2</sup> |
| 10- | Corridor 2                 | 1.25x6.11 m <sup>2</sup> |
| 11- | Terrace                    | 1.57x1.73 m <sup>2</sup> |
| 12- | Terrace                    | 1.97x7.86 m <sup>2</sup> |
|     |                            |                          |

| 01- | Reception & Dining | 3.70x7.18 m <sup>2</sup> |
|-----|--------------------|--------------------------|
| 02- | Kitchen            | 2.83x3.82 m <sup>2</sup> |
| 03- | Master Bedroom     | 3.60x3.93 m <sup>2</sup> |
| 04- | Bathroom           | 1.77x2.21 m <sup>2</sup> |
| 05- | Walk-In Closet     | 1.60x1.77 m <sup>2</sup> |
| 06- | Bedroom 1          | 3.60x3.78 m <sup>2</sup> |
| 07- | Bedroom 2          | 3.60x3.61 m <sup>2</sup> |
| 08- | Bathroom           | 2.30x2.83 m <sup>2</sup> |
| 09- | Corridor 1         | 1.26x2.92 m <sup>2</sup> |
| 10- | Corridor 2         | 1.25x6.11 m <sup>2</sup> |
| 11- | Terrace            | 1.57x1.73 m <sup>2</sup> |
| 12- | Terrace            | 1.97x7.06 m <sup>2</sup> |