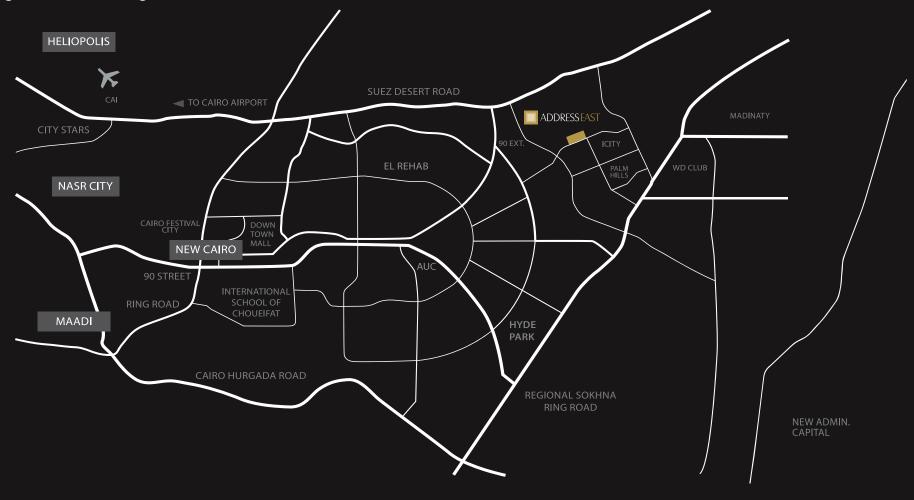

#### **Welcome Home**

10 minutes away from AUC 20 minutes away from Heliopolis and Nasr City 15 minutes away from Cairo Airport 5 minutes away from New Administrative Capital 0 minutes away from your dream

Address East is located within the urban suburbs of East Cairo, only 5 minutes away with direct access from the main Suez road.