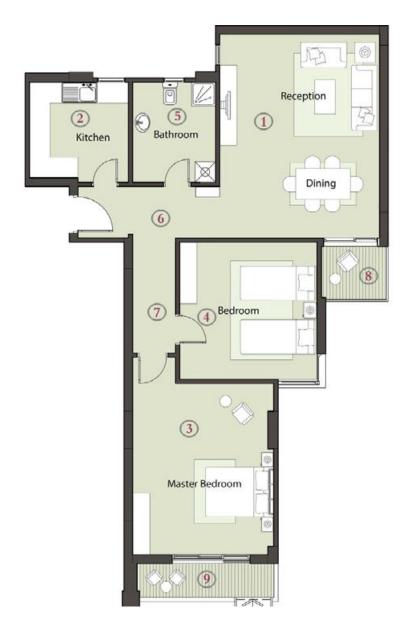

GOUND FLOOR

FIRST FLOOR

| 01- | Reception & Dining | 3.70x7.18 m <sup>2</sup>     |
|-----|--------------------|------------------------------|
| 02- | Kitchen            | 2.13/2.9x4.24 m <sup>2</sup> |
| 03- | Master Bedroom     | 3.60x3.93 m <sup>2</sup>     |
| 04- | Bathroom           | 1.77x2.00 m <sup>2</sup>     |
| 05- | Walk-In Closet     | 1.60x1.77 m <sup>2</sup>     |
| 06- | Bedroom 1          | 3.60x3.78 m <sup>2</sup>     |
| 07- | Bedroom 2          | 3.61x4.40 m <sup>2</sup>     |
| 08- | Bathroom           | 2.20x2.83 m <sup>2</sup>     |
| 09- | Corridor 1         | 1.26x2.92 m <sup>2</sup>     |
| 10- | Corridor 2         | 1.15x2.97 m <sup>2</sup>     |
| 11- | Terrace            | 1.97x3.81 m <sup>2</sup>     |
| 12- | Terrace            | 1.73x1.94 m <sup>2</sup>     |