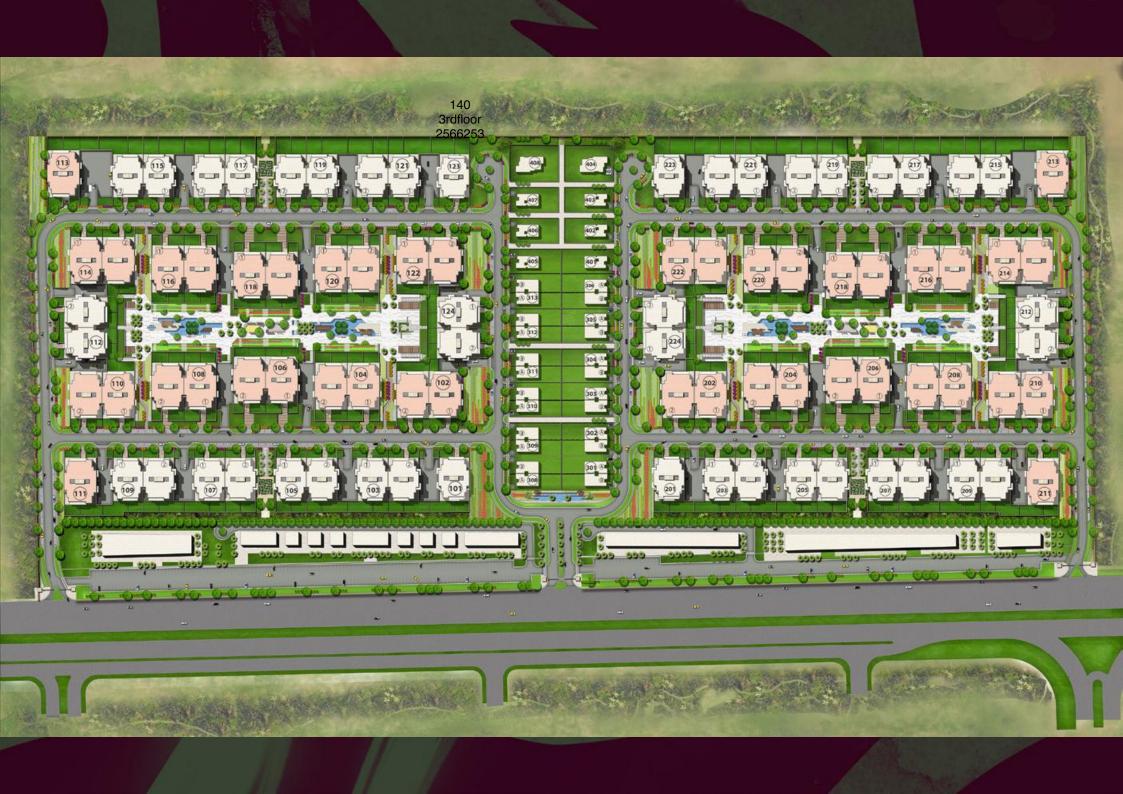

# Master Plan

- 1,748 units compromising of 88 apartment building, 24 twin houses and 8 limited detached villas.
- 60 acres.
- 80% of development devoted to common areas and private gardens.
- East Strip