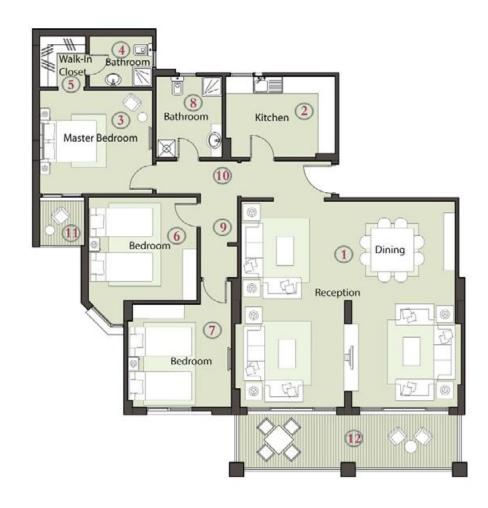

| 01- | Reception & Dining | 3.70x7.18 m <sup>2</sup> |
|-----|--------------------|--------------------------|
| 02- | Kitchen            | 2.83x3.82 m <sup>2</sup> |
| 03- | Master Bedroom     | 3.60x3.93 m <sup>2</sup> |
| 04- | Bathroom           | 1.77x2.21 m <sup>2</sup> |
| 05- | Walk-In Closet     | 1.60x1.77 m <sup>2</sup> |
| 06- | Bedroom 1          | 3.60x3.78 m <sup>2</sup> |
| 07- | Bedroom 2          | 3.60x3.61 m <sup>2</sup> |
| 08- | Bathroom           | 2.30x2.83 m <sup>2</sup> |
| 09- | Corridor 1         | 1.26x2.92 m <sup>2</sup> |
| 10- | Corridor 2         | 1.25x6.11 m <sup>2</sup> |
| 11- | Terrace            | 1.57x1.73 m <sup>2</sup> |
| 12- | Terrace            | 1.97x7.06 m <sup>2</sup> |