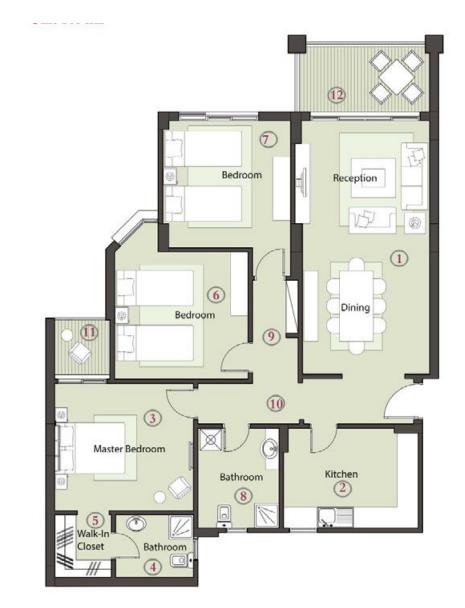

| 01- | Reception & Dining | 3.70x7.18 m <sup>2</sup> |
|-----|--------------------|--------------------------|
| 02- | Kitchen            | 2.83x3.82 m <sup>2</sup> |
| 03- | Master Bedroom     | 3.60x3.93 m <sup>2</sup> |
| 04- | Bathroom           | 1.77x2.21 m <sup>2</sup> |
| 05- | Walk-In Closet     | 1.60x1.77 m <sup>2</sup> |
| 06- | Bedroom 1          | 3.60x3.78 m <sup>2</sup> |
| 07- | Bedroom 2          | 3.60x3.61 m <sup>2</sup> |
| 08- | Bathroom           | 2.30x2.83 m <sup>2</sup> |
| 09- | Corridor 1         | 1.26x2.92 m <sup>2</sup> |
| 10- | Corridor 2         | 1.25x6.11 m <sup>2</sup> |
| 11- | Terrace            | 1.56x1.73 m <sup>2</sup> |
| 12- | Terrace            | 1.97x3.80 m <sup>2</sup> |

| 01- | Reception, Living & Dining | 7.18x7.70 m <sup>2</sup> |
|-----|----------------------------|--------------------------|
| 02- | Kitchen                    | 2.83x3.82 m <sup>2</sup> |
| 03- | Master Bedroom             | 3.60x3.93 m <sup>2</sup> |
| 04- | Bathroom                   | 1.77x2.21 m <sup>2</sup> |
| 05- | Walk-In Closet             | 1.60x1.77 m <sup>2</sup> |
| 06- | Bedroom 1                  | 3.60x3.78 m <sup>2</sup> |
| 07- | Bedroom 2                  | 3.60x3.61 m <sup>2</sup> |
| -80 | Bathroom                   | 2.30x2.83 m <sup>2</sup> |
| 09- | Corridor 1                 | 1.26x2.92 m <sup>2</sup> |
| 10- | Corridor 2                 | 1.25x6.11 m <sup>2</sup> |
| 11- | Terrace                    | 1.57x1.73 m <sup>2</sup> |
| 12- | Terrace                    | 1.97x7.86 m <sup>2</sup> |
|     |                            |                          |