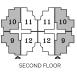

GOUND FLOOR

FIRST FLOOR

| 01- | Reception & Dining | 3.70x7.18 m <sup>2</sup>     |
|-----|--------------------|------------------------------|
| 02- | Kitchen            | 2.13/2.9x4.24 m <sup>2</sup> |
| 03- | Master Bedroom     | 3.60x3.93 m <sup>2</sup>     |
| 04- | Bathroom           | 1.77x2.00 m <sup>2</sup>     |
| 05- | Walk-In Closet     | 1.60x1.77 m <sup>2</sup>     |
| 06- | Bedroom 1          | 3.60x3.78 m <sup>2</sup>     |
| 07- | Bedroom 2          | 3.61x4.40 m <sup>2</sup>     |
| 08- | Bathroom           | 2.20x2.83 m <sup>2</sup>     |
| 09- | Corridor 1         | 1.26x2.92 m <sup>2</sup>     |
| 10- | Corridor 2         | 1.15x2.97 m <sup>2</sup>     |
| 11- | Terrace            | 1.97x3.81 m <sup>2</sup>     |
| 12- | Terrace            | 1.73x1.94 m <sup>2</sup>     |