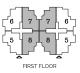

| 01- | Reception & Dining | 3.70x7.18 m <sup>2</sup> |
|-----|--------------------|--------------------------|
| 02- | Kitchen            | 2.83x3.82 m <sup>2</sup> |
| 03- | Master Bedroom     | 3.60x3.93 m <sup>2</sup> |
| 04- | Bathroom           | 1.77x2.21 m <sup>2</sup> |
| 05- | Walk-In Closet     | 1.60x1.77 m <sup>2</sup> |
| 06- | Bedroom 1          | 3.60x3.78 m <sup>2</sup> |
| 07- | Bedroom 2          | 3.60x3.61 m <sup>2</sup> |
| 08- | Bathroom           | 2.30x2.83 m <sup>2</sup> |
| 09- | Corridor 1         | 1.26x2.92 m <sup>2</sup> |
| 10- | Corridor 2         | 1.25x6.11 m <sup>2</sup> |
| 11- | Terrace            | 1.56x1.73 m <sup>2</sup> |
| 12- | Terrace            | 1.97x3.80 m <sup>2</sup> |