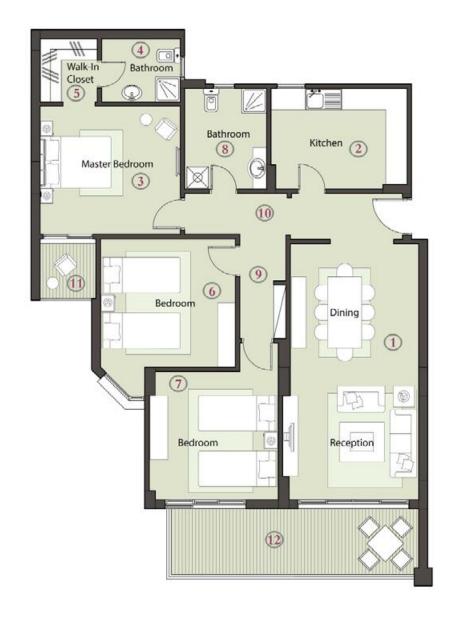

#### 121 M<sup>2</sup>

| 01- | Reception & Dining | 4.65x5.94 m <sup>2</sup> |
|-----|--------------------|--------------------------|
| 02- | Kitchen            | 2.88x2.93 m <sup>2</sup> |
| 03- | Master Bedroom     | 4.10x5.00 m <sup>2</sup> |
| 04- | Bedroom 1          | 4.00x4.00 m <sup>2</sup> |
| 05- | Bathroom           | 2.41x3.00 m <sup>2</sup> |
| 06- | Corridor 1         | 1.33x4.13 m <sup>2</sup> |
| 07- | Corridor 2         | 1.25x3.35 m <sup>2</sup> |
| 08- | Terrace            | 1.60x1.74 m <sup>2</sup> |
| 09- | Terrace            | 1.11x4.11 m <sup>2</sup> |