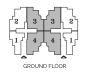

| 01- | Reception, Living & Dining | 7.18x7.70 m <sup>2</sup> |
|-----|----------------------------|--------------------------|
| 02- | Kitchen                    | 2.83x3.82 m <sup>2</sup> |
| 03- | Master Bedroom             | 3.60x3.93 m <sup>2</sup> |
| 04- | Bathroom                   | 1.77x2.21 m <sup>2</sup> |
| 05- | Walk-In Closet             | 1.60x1.77 m <sup>2</sup> |
| 06- | Bedroom 1                  | 3.60x3.78 m <sup>2</sup> |
| 07- | Bedroom 2                  | 3.60x3.61 m <sup>2</sup> |
| -80 | Bathroom                   | 2.30x2.83 m <sup>2</sup> |
| 09- | Corridor 1                 | 1.26x2.92 m <sup>2</sup> |
| 10- | Corridor 2                 | 1.25x6.11 m <sup>2</sup> |
| 11- | Terrace                    | 1.57x1.73 m <sup>2</sup> |
| 12- | Terrace                    | 1.97x7.86 m <sup>2</sup> |
|     |                            |                          |

| 01- | Reception & Dining | 3.70x7.18 m <sup>2</sup> |
|-----|--------------------|--------------------------|
| 02- | Kitchen            | 2.83x3.82 m <sup>2</sup> |
| 03- | Master Bedroom     | 3.60x3.93 m <sup>2</sup> |
| 04- | Bathroom           | 1.77x2.21 m <sup>2</sup> |
| 05- | Walk-In Closet     | 1.60x1.77 m <sup>2</sup> |
| 06- | Bedroom 1          | 3.60x3.78 m <sup>2</sup> |
| 07- | Bedroom 2          | 3.60x3.61 m <sup>2</sup> |
| 08- | Bathroom           | 2.30x2.83 m <sup>2</sup> |
| 09- | Corridor 1         | 1.26x2.92 m <sup>2</sup> |
| 10- | Corridor 2         | 1.25x6.11 m <sup>2</sup> |
| 11- | Terrace            | 1.57x1.73 m <sup>2</sup> |
| 12- | Terrace            | 1.97x7.06 m <sup>2</sup> |