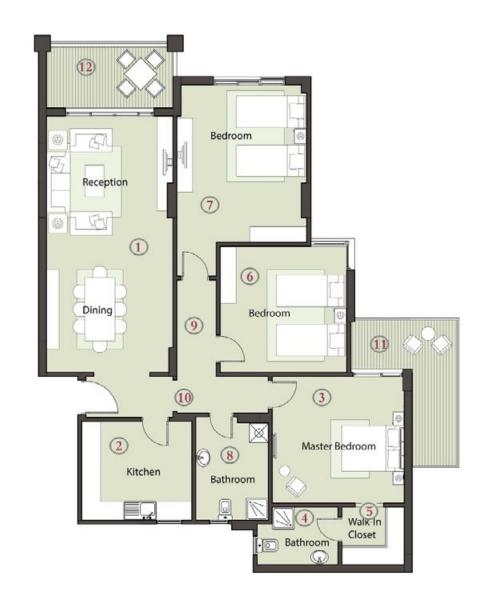

GOUND FLOOR

FIRST FLOOR

| 01- | Reception & Dining | 3.70x7.18 m <sup>2</sup>     |
|-----|--------------------|------------------------------|
| 02- | Kitchen            | 2.13/2.9x4.24 m <sup>2</sup> |
| 03- | Master Bedroom     | 3.60x3.93 m <sup>2</sup>     |
| 04- | Bathroom           | 1.77x2.00 m <sup>2</sup>     |
| 05- | Walk-In Closet     | 1.60x1.77 m <sup>2</sup>     |
| 06- | Bedroom 1          | 3.60x3.78 m <sup>2</sup>     |
| 07- | Bedroom 2          | 3.61x4.40 m <sup>2</sup>     |
| 08- | Bathroom           | 2.20x2.83 m <sup>2</sup>     |
| 09- | Corridor 1         | 1.26x2.92 m <sup>2</sup>     |
| 10- | Corridor 2         | 1.15x2.97 m <sup>2</sup>     |
| 11- | Terrace            | 1.97x3.81 m <sup>2</sup>     |
| 12- | Terrace            | 1.73x1.94 m <sup>2</sup>     |