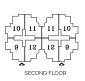

#### 121 M<sup>2</sup>

| 01- | Reception & Dining | 4.65x5.94 m <sup>2</sup> |
|-----|--------------------|--------------------------|
| 02- | Kitchen            | 2.88x2.93 m <sup>2</sup> |
| 03- | Master Bedroom     | 4.10x5.00 m <sup>2</sup> |
| 04- | Bedroom 1          | 4.00x4.00 m <sup>2</sup> |
| 05- | Bathroom           | 2.41x3.00 m <sup>2</sup> |
| 06- | Corridor 1         | 1.33x4.13 m <sup>2</sup> |
| 07- | Corridor 2         | 1.25x3.35 m <sup>2</sup> |
| 08- | Terrace            | 1.60x1.74 m <sup>2</sup> |
| 09- | Terrace            | 1.11x4.11 m <sup>2</sup> |