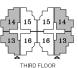

| 01-        | Reception & Dining | 3.70x7.18 m <sup>2</sup>                             |
|------------|--------------------|------------------------------------------------------|
| 02-        | Kitchen            | 2.13/2.9x4.24 m <sup>2</sup>                         |
| 03-        | Master Bedroom     | 3.60x3.93 m <sup>2</sup>                             |
| 04-        | Bathroom           | 1.77x2.00 m <sup>2</sup>                             |
| 05-        | Walk-In Closet     | 1.60x1.77 m <sup>2</sup>                             |
| 06-        | Bedroom 1          | 3.60x3.78 m <sup>2</sup>                             |
| 07-        | Bedroom 2          | 3.61x4.40 m <sup>2</sup>                             |
| 08-        | Bathroom           | 2.20x2.83 m <sup>2</sup>                             |
| 09-        | Corridor 1         | 1.26x2.92 m <sup>2</sup>                             |
|            |                    |                                                      |
| 10-        | Corridor 2         | 1.15x2.97 m <sup>2</sup>                             |
| 10-<br>11- | Corridor 2 Terrace | 1.15x2.97 m <sup>2</sup><br>1.97x3.81 m <sup>2</sup> |
| 11-        |                    |                                                      |

| 01- | Reception & Dining | 3.70x7.18 m <sup>2</sup> |
|-----|--------------------|--------------------------|
| 02- | Kitchen            | 2.83x3.82 m <sup>2</sup> |
| 03- | Master Bedroom     | 3.60x3.93 m <sup>2</sup> |
| 04- | Bathroom           | 1.77x2.21 m <sup>2</sup> |
| 05- | Walk-In Closet     | 1.60x1.77 m <sup>2</sup> |
| 06- | Bedroom 1          | 3.60x3.78 m <sup>2</sup> |
| 07- | Bedroom 2          | 3.60x3.61 m <sup>2</sup> |
| 08- | Bathroom           | 2.30x2.83 m <sup>2</sup> |
| 09- | Corridor 1         | 1.26x2.92 m <sup>2</sup> |
| 10- | Corridor 2         | 1.25x6.11 m <sup>2</sup> |
| 11- | Terrace            | 1.56x1.73 m <sup>2</sup> |
| 12- | Terrace            | 1.97x3.80 m <sup>2</sup> |