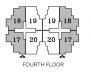

| 01- | Reception, Living & Dining | 7.18x7.70 m <sup>2</sup> |
|-----|----------------------------|--------------------------|
| 02- | Kitchen                    | 2.83x3.82 m <sup>2</sup> |
| 03- | Master Bedroom             | 3.60x3.93 m <sup>2</sup> |
| 04- | Bathroom                   | 1.77x2.21 m <sup>2</sup> |
| 05- | Walk-In Closet             | 1.60x1.77 m <sup>2</sup> |
| 06- | Bedroom 1                  | 3.60x3.78 m <sup>2</sup> |
| 07- | Bedroom 2                  | 3.60x3.61 m <sup>2</sup> |
| -80 | Bathroom                   | 2.30x2.83 m <sup>2</sup> |
| 09- | Corridor 1                 | 1.26x2.92 m <sup>2</sup> |
| 10- | Corridor 2                 | 1.25x6.11 m <sup>2</sup> |
| 11- | Terrace                    | 1.57x1.73 m <sup>2</sup> |
| 12- | Terrace                    | 1.97x7.86 m <sup>2</sup> |
|     |                            |                          |

| 01- | Reception & Dining | 3.70x7.18 m <sup>2</sup> |
|-----|--------------------|--------------------------|
| 02- | Kitchen            | 2.83x3.82 m <sup>2</sup> |
| 03- | Master Bedroom     | 3.60x3.93 m <sup>2</sup> |
| 04- | Bathroom           | 1.77x2.21 m <sup>2</sup> |
| 05- | Walk-In Closet     | 1.60x1.77 m <sup>2</sup> |
| 06- | Bedroom 1          | 3.60x3.78 m <sup>2</sup> |
| 07- | Bedroom 2          | 3.60x3.61 m <sup>2</sup> |
| 08- | Bathroom           | 2.30x2.83 m <sup>2</sup> |
| 09- | Corridor 1         | 1.26x2.92 m <sup>2</sup> |
| 10- | Corridor 2         | 1.25x6.11 m <sup>2</sup> |
| 11- | Terrace            | 1.57x1.73 m <sup>2</sup> |
| 12- | Terrace            | 1.97x7.06 m <sup>2</sup> |