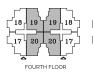

167 M<sup>2</sup>

| 01- | Reception & Dining | 4.00x8.10 m <sup>2</sup> |
|-----|--------------------|--------------------------|
| 02- | Kitchen            | 3.14x3.92 m <sup>2</sup> |
| 03- | Master Bedroom     | 4.00x4.00 m <sup>2</sup> |
| 04- | Bathroom           | 1.81x2.08 m <sup>2</sup> |
| 05- | Walk-In Closet     | 1.80x1.81 m <sup>2</sup> |
| 06- | Bedroom 1          | 4.00x4.00 m <sup>2</sup> |
| 07- | Bedroom 2          | 4.00x4.10 m <sup>2</sup> |
| 08- | Bathroom           | 2.30x3.27 m <sup>2</sup> |
| 09- | Corridor 1         | 1.25x3.30 m <sup>2</sup> |
| 10- | Corridor 2         | 1.25x5.77 m <sup>2</sup> |
| 11- | Terrace            | 1.52x1.73 m <sup>2</sup> |
| 12- | Terrace            | 2.10x7.34 m <sup>2</sup> |