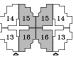

#### DUPLEX UNIT 210 M2

|  | 01- | Reception      | 3.72x4.98 m <sup>2</sup>               |
|--|-----|----------------|----------------------------------------|
|  | 02- | Living         | 3.61x4.52 m <sup>2</sup>               |
|  | 03- | Dining         | 3.60x4.05 m <sup>2</sup>               |
|  | 04- | Kitchen        | 1.64/2.90x2.70/4.72 m <sup>2</sup>     |
|  | 05- | Guest Toilet   | 1.77x3.72 m <sup>2</sup>               |
|  | 06- | Terrace        | 1.11x3.83 m <sup>2</sup>               |
|  | 07- | Master Bedroom | 3.60x3.93 m <sup>2</sup>               |
|  | 08- | Walk-In Closet | 1.60x1.77 m <sup>2</sup>               |
|  | 09- | Bathroom       | 1.77x2.00 m <sup>2</sup>               |
|  | 10- | Bedroom 1      | 3.60x3.78 m <sup>2</sup>               |
|  | 11- | Bedroom 2      | 3.61x4.40 m <sup>2</sup>               |
|  | 12- | Bathroom       | 2.00x2.90 m <sup>2</sup>               |
|  | 13- | Kicthenette    | 2.14x2.83 m <sup>2</sup>               |
|  | 14- | Corridor       | (1.14x2.39)/(1.33x2.98) m <sup>2</sup> |
|  | 15- | Terrace        | (1.73x3.41)/(1.47x2.94) m <sup>2</sup> |