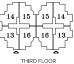

| 01- | Reception & Dining | 4.00x8.10 m <sup>2</sup> |
|-----|--------------------|--------------------------|
| 02- | Kitchen            | 3.14x3.92 m <sup>2</sup> |
| 03- | Master Bedroom     | 4.00x4.00 m <sup>2</sup> |
| 04- | Bathroom           | 1.82x2.08 m <sup>2</sup> |
| 05- | Walk-In Closet     | 1.80x1.82 m <sup>2</sup> |
| 06- | Bedroom 1          | 4.00x4.00 m <sup>2</sup> |
| 07- | Bedroom 2          | 4.00x4.10 m <sup>2</sup> |
| 08- | Bathroom           | 2.30x3.27 m <sup>2</sup> |
| 09- | Corridor 1         | 1.25x3.29 m <sup>2</sup> |
| 10- | Corridor 2         | 1.25x5.77 m <sup>2</sup> |
| 11- | Terrace            | 1.52x1.73 m <sup>2</sup> |
| 12- | Terrace            | 2.10x4.00 m <sup>2</sup> |